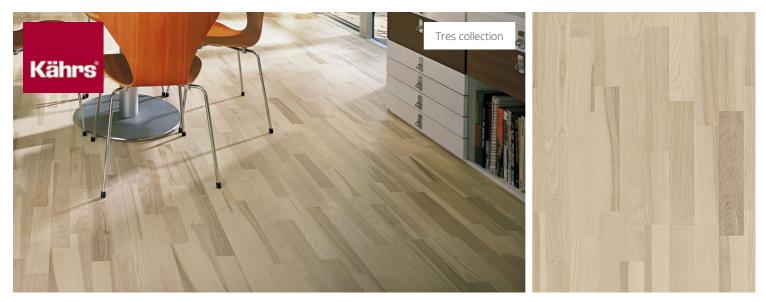

## ASH CERIALE

The barely-there white stain on this 3-strip ash floor from the Tres Collection allows the golden-brown grain designs to show through, resulting in a timeless and versatile expression that's suitable for a range of interiors. The matt lacquer finish eliminates glare while protecting the wood from daily wear.