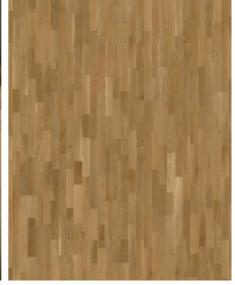

## OAK LECCO MATT 240

Warm brown tones blend with caraway seed hues in this three-strip oak floor from the Tres Collection. The planks have been specially selected with very few knots for a calm and even appearance.

## DETAILED DESCRIPTION

DDODLICT DETAILS

Naturally occuring wood colour variations allowed, from light to dark brown. Will include sapwood. The product includes medium sound and black knots. Knots may vary in size and numbers.

**Colour change**: Some muting of colour variation to medium, straw brown.

Packages may contain start and stop boards.