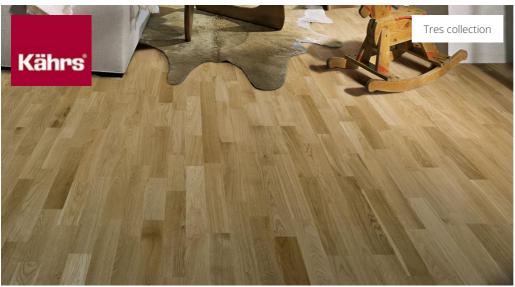

## OAK LECCO MATT 240

Warm brown tones blend with caraway seed hues in this three-strip oak floor from the Tres Collection. The planks have been specially selected with very few knots for a calm and even appearance.

## DETAILED DESCRIPTION

DDODLICT DETAILS

Naturally occuring wood colour variations allowed, from light to dark brown. Will include sapwood. The product includes medium sound and black knots. Knots may vary in size and numbers.

**Colour change**: Some muting of colour variation to medium, straw brown.

Packages may contain start and stop boards.