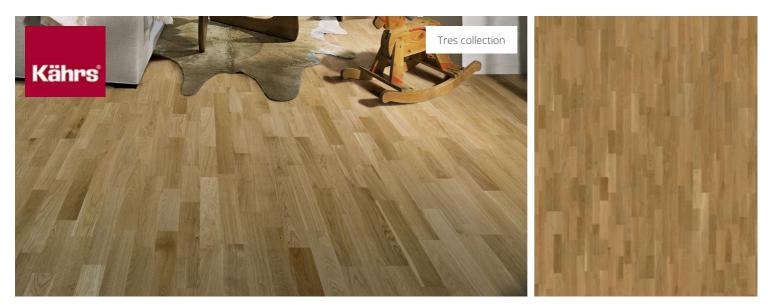

## OAK LECCO MATT 240

Oak Lecco is a 3-strip floor with moderate colour variations and it may contain minor knots.

| PRODUCT DETAILS             |                                         | PRODUCT DETAILS                                                                                                                                                                                                                                                                                                                                                                                                                                                                                                                                                                                                                                                                                                                                                                                                                                                                                                                                                                                                                                                                                                                                                                                                                                                                                                                                                                                                                                                                                                                                                                                                                                                                                                                                                                                                                                                                                                                                                                                                                                                                                                                |             |                        |
|-----------------------------|-----------------------------------------|--------------------------------------------------------------------------------------------------------------------------------------------------------------------------------------------------------------------------------------------------------------------------------------------------------------------------------------------------------------------------------------------------------------------------------------------------------------------------------------------------------------------------------------------------------------------------------------------------------------------------------------------------------------------------------------------------------------------------------------------------------------------------------------------------------------------------------------------------------------------------------------------------------------------------------------------------------------------------------------------------------------------------------------------------------------------------------------------------------------------------------------------------------------------------------------------------------------------------------------------------------------------------------------------------------------------------------------------------------------------------------------------------------------------------------------------------------------------------------------------------------------------------------------------------------------------------------------------------------------------------------------------------------------------------------------------------------------------------------------------------------------------------------------------------------------------------------------------------------------------------------------------------------------------------------------------------------------------------------------------------------------------------------------------------------------------------------------------------------------------------------|-------------|------------------------|
| Product type / Construction | Wood Flooring / 3-layer parquet         | Warranty                                                                                                                                                                                                                                                                                                                                                                                                                                                                                                                                                                                                                                                                                                                                                                                                                                                                                                                                                                                                                                                                                                                                                                                                                                                                                                                                                                                                                                                                                                                                                                                                                                                                                                                                                                                                                                                                                                                                                                                                                                                                                                                       | 20 years    |                        |
| Article Number / EAN Code   | 133NABEK15KW240 / 7393969034159         | TECHNICAL PROPERTIES                                                                                                                                                                                                                                                                                                                                                                                                                                                                                                                                                                                                                                                                                                                                                                                                                                                                                                                                                                                                                                                                                                                                                                                                                                                                                                                                                                                                                                                                                                                                                                                                                                                                                                                                                                                                                                                                                                                                                                                                                                                                                                           | c           |                        |
| Design / Wood Species       | 3-strip / Oak                           | — Moisture content                                                                                                                                                                                                                                                                                                                                                                                                                                                                                                                                                                                                                                                                                                                                                                                                                                                                                                                                                                                                                                                                                                                                                                                                                                                                                                                                                                                                                                                                                                                                                                                                                                                                                                                                                                                                                                                                                                                                                                                                                                                                                                             | FN13183     | 7%+2%                  |
| Surface Treatment /         | Matt lacquer / Natural                  | Minimun Mean Density                                                                                                                                                                                                                                                                                                                                                                                                                                                                                                                                                                                                                                                                                                                                                                                                                                                                                                                                                                                                                                                                                                                                                                                                                                                                                                                                                                                                                                                                                                                                                                                                                                                                                                                                                                                                                                                                                                                                                                                                                                                                                                           | LIVISIOS    | >500 kg/m <sup>3</sup> |
| Natural/Stained             |                                         | — kg/m³                                                                                                                                                                                                                                                                                                                                                                                                                                                                                                                                                                                                                                                                                                                                                                                                                                                                                                                                                                                                                                                                                                                                                                                                                                                                                                                                                                                                                                                                                                                                                                                                                                                                                                                                                                                                                                                                                                                                                                                                                                                                                                                        |             |                        |
| Width x Length x Thickness  | 200 x 2423 x 13 mm                      | Reaction To Fire                                                                                                                                                                                                                                                                                                                                                                                                                                                                                                                                                                                                                                                                                                                                                                                                                                                                                                                                                                                                                                                                                                                                                                                                                                                                                                                                                                                                                                                                                                                                                                                                                                                                                                                                                                                                                                                                                                                                                                                                                                                                                                               | EN13501-1   | Dfl-s1                 |
| Weight per package / per    | 24.5 kg / 7.21 kg                       | Formaldehyde Emission                                                                                                                                                                                                                                                                                                                                                                                                                                                                                                                                                                                                                                                                                                                                                                                                                                                                                                                                                                                                                                                                                                                                                                                                                                                                                                                                                                                                                                                                                                                                                                                                                                                                                                                                                                                                                                                                                                                                                                                                                                                                                                          | EN717-1     | E1                     |
| m2                          |                                         | Content PCP                                                                                                                                                                                                                                                                                                                                                                                                                                                                                                                                                                                                                                                                                                                                                                                                                                                                                                                                                                                                                                                                                                                                                                                                                                                                                                                                                                                                                                                                                                                                                                                                                                                                                                                                                                                                                                                                                                                                                                                                                                                                                                                    | CEN/TR14823 | ≤ 5 x 10-6n            |
| Area per package / per      | 3.4 m <sup>2</sup> / 170 m <sup>2</sup> | Breaking Strength N/mm <sup>2</sup>                                                                                                                                                                                                                                                                                                                                                                                                                                                                                                                                                                                                                                                                                                                                                                                                                                                                                                                                                                                                                                                                                                                                                                                                                                                                                                                                                                                                                                                                                                                                                                                                                                                                                                                                                                                                                                                                                                                                                                                                                                                                                            | EN1533      | NPD                    |
| pallet                      |                                         | Biological Durability                                                                                                                                                                                                                                                                                                                                                                                                                                                                                                                                                                                                                                                                                                                                                                                                                                                                                                                                                                                                                                                                                                                                                                                                                                                                                                                                                                                                                                                                                                                                                                                                                                                                                                                                                                                                                                                                                                                                                                                                                                                                                                          | EN350-2     | Class 1                |
| Grading                     | Variation                               |                                                                                                                                                                                                                                                                                                                                                                                                                                                                                                                                                                                                                                                                                                                                                                                                                                                                                                                                                                                                                                                                                                                                                                                                                                                                                                                                                                                                                                                                                                                                                                                                                                                                                                                                                                                                                                                                                                                                                                                                                                                                                                                                | 210350 2    | Compliant              |
| Joint                       | Woodloc® 5G                             |                                                                                                                                                                                                                                                                                                                                                                                                                                                                                                                                                                                                                                                                                                                                                                                                                                                                                                                                                                                                                                                                                                                                                                                                                                                                                                                                                                                                                                                                                                                                                                                                                                                                                                                                                                                                                                                                                                                                                                                                                                                                                                                                | CFN/TS15676 | NPD                    |
| Installation method         | Floating, Glue-down                     | Slip resistance                                                                                                                                                                                                                                                                                                                                                                                                                                                                                                                                                                                                                                                                                                                                                                                                                                                                                                                                                                                                                                                                                                                                                                                                                                                                                                                                                                                                                                                                                                                                                                                                                                                                                                                                                                                                                                                                                                                                                                                                                                                                                                                | CEIVISISOVO | NFD                    |
| Floor heating               | Yes                                     | M1) Free store CE                                                                                                                                                                                                                                                                                                                                                                                                                                                                                                                                                                                                                                                                                                                                                                                                                                                                                                                                                                                                                                                                                                                                                                                                                                                                                                                                                                                                                                                                                                                                                                                                                                                                                                                                                                                                                                                                                                                                                                                                                                                                                                              |             |                        |
| Wear leayer material /      | Hardwood / 2.6 mm                       |                                                                                                                                                                                                                                                                                                                                                                                                                                                                                                                                                                                                                                                                                                                                                                                                                                                                                                                                                                                                                                                                                                                                                                                                                                                                                                                                                                                                                                                                                                                                                                                                                                                                                                                                                                                                                                                                                                                                                                                                                                                                                                                                |             |                        |
| thickness                   |                                         | A REAL ON A REAL OF A REAL | rvices      |                        |
| Resandable                  | 2 times                                 |                                                                                                                                                                                                                                                                                                                                                                                                                                                                                                                                                                                                                                                                                                                                                                                                                                                                                                                                                                                                                                                                                                                                                                                                                                                                                                                                                                                                                                                                                                                                                                                                                                                                                                                                                                                                                                                                                                                                                                                                                                                                                                                                |             |                        |
| Core material               | Pine/Spruce/Alder                       |                                                                                                                                                                                                                                                                                                                                                                                                                                                                                                                                                                                                                                                                                                                                                                                                                                                                                                                                                                                                                                                                                                                                                                                                                                                                                                                                                                                                                                                                                                                                                                                                                                                                                                                                                                                                                                                                                                                                                                                                                                                                                                                                |             |                        |
| Hardness (Brinell) value /  | 3,7 / 2.2 - 5.9                         |                                                                                                                                                                                                                                                                                                                                                                                                                                                                                                                                                                                                                                                                                                                                                                                                                                                                                                                                                                                                                                                                                                                                                                                                                                                                                                                                                                                                                                                                                                                                                                                                                                                                                                                                                                                                                                                                                                                                                                                                                                                                                                                                |             |                        |
| range                       |                                         |                                                                                                                                                                                                                                                                                                                                                                                                                                                                                                                                                                                                                                                                                                                                                                                                                                                                                                                                                                                                                                                                                                                                                                                                                                                                                                                                                                                                                                                                                                                                                                                                                                                                                                                                                                                                                                                                                                                                                                                                                                                                                                                                |             |                        |
| LRV / LRV Std1 / LRV Std2   | 33 / 4.4 / 8.8                          |                                                                                                                                                                                                                                                                                                                                                                                                                                                                                                                                                                                                                                                                                                                                                                                                                                                                                                                                                                                                                                                                                                                                                                                                                                                                                                                                                                                                                                                                                                                                                                                                                                                                                                                                                                                                                                                                                                                                                                                                                                                                                                                                |             |                        |
|                             |                                         |                                                                                                                                                                                                                                                                                                                                                                                                                                                                                                                                                                                                                                                                                                                                                                                                                                                                                                                                                                                                                                                                                                                                                                                                                                                                                                                                                                                                                                                                                                                                                                                                                                                                                                                                                                                                                                                                                                                                                                                                                                                                                                                                |             |                        |

## DETAILED DESCRIPTION

Naturally occuring wood colour variations allowed, from light to dark brown. Will include sapwood. The product includes medium sound and black knots. Knots may vary in size and numbers.

Colour change: Some muting of colour variation to medium, straw brown.

Packages may contain start and stop boards.