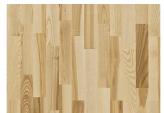

## OAK LECCO MATT 240

Oak Lecco is a 3-strip floor with moderate colour variations and it may contain minor knots.

| PRODUCT DETAILS             |                                         | PRODUCT DETAILS                                                                                                                                                                                                                                                                                                                                                                                                                                                                                                                                                                                                                                                                                                                                                                                                                                                                                                                                                                                                                                                                                                                                                                                                                                                                                                                                                                                                                                                                                                                                                                                                                                                                                                                                                                                                                                                                                                                                                                                                                                                                                                                |             |                        |
|-----------------------------|-----------------------------------------|--------------------------------------------------------------------------------------------------------------------------------------------------------------------------------------------------------------------------------------------------------------------------------------------------------------------------------------------------------------------------------------------------------------------------------------------------------------------------------------------------------------------------------------------------------------------------------------------------------------------------------------------------------------------------------------------------------------------------------------------------------------------------------------------------------------------------------------------------------------------------------------------------------------------------------------------------------------------------------------------------------------------------------------------------------------------------------------------------------------------------------------------------------------------------------------------------------------------------------------------------------------------------------------------------------------------------------------------------------------------------------------------------------------------------------------------------------------------------------------------------------------------------------------------------------------------------------------------------------------------------------------------------------------------------------------------------------------------------------------------------------------------------------------------------------------------------------------------------------------------------------------------------------------------------------------------------------------------------------------------------------------------------------------------------------------------------------------------------------------------------------|-------------|------------------------|
| Product type / Construction | Wood Flooring / 3-layer parquet         | Warranty                                                                                                                                                                                                                                                                                                                                                                                                                                                                                                                                                                                                                                                                                                                                                                                                                                                                                                                                                                                                                                                                                                                                                                                                                                                                                                                                                                                                                                                                                                                                                                                                                                                                                                                                                                                                                                                                                                                                                                                                                                                                                                                       | 20 years    |                        |
| Article Number / EAN Code   | 133NABEK15KW240 / 7393969034159         | TECHNICAL PROPERTIES                                                                                                                                                                                                                                                                                                                                                                                                                                                                                                                                                                                                                                                                                                                                                                                                                                                                                                                                                                                                                                                                                                                                                                                                                                                                                                                                                                                                                                                                                                                                                                                                                                                                                                                                                                                                                                                                                                                                                                                                                                                                                                           | c           |                        |
| Design / Wood Species       | 3-strip / Oak                           | — Moisture content                                                                                                                                                                                                                                                                                                                                                                                                                                                                                                                                                                                                                                                                                                                                                                                                                                                                                                                                                                                                                                                                                                                                                                                                                                                                                                                                                                                                                                                                                                                                                                                                                                                                                                                                                                                                                                                                                                                                                                                                                                                                                                             | FN13183     | 7%+2%                  |
| Surface Treatment /         | Matt lacquer / Natural                  | Minimun Mean Density                                                                                                                                                                                                                                                                                                                                                                                                                                                                                                                                                                                                                                                                                                                                                                                                                                                                                                                                                                                                                                                                                                                                                                                                                                                                                                                                                                                                                                                                                                                                                                                                                                                                                                                                                                                                                                                                                                                                                                                                                                                                                                           | LIVISIOS    | >500 kg/m <sup>3</sup> |
| Natural/Stained             |                                         | — kg/m³                                                                                                                                                                                                                                                                                                                                                                                                                                                                                                                                                                                                                                                                                                                                                                                                                                                                                                                                                                                                                                                                                                                                                                                                                                                                                                                                                                                                                                                                                                                                                                                                                                                                                                                                                                                                                                                                                                                                                                                                                                                                                                                        |             |                        |
| Width x Length x Thickness  | 200 x 2423 x 13 mm                      | Reaction To Fire                                                                                                                                                                                                                                                                                                                                                                                                                                                                                                                                                                                                                                                                                                                                                                                                                                                                                                                                                                                                                                                                                                                                                                                                                                                                                                                                                                                                                                                                                                                                                                                                                                                                                                                                                                                                                                                                                                                                                                                                                                                                                                               | EN13501-1   | Dfl-s1                 |
| Weight per package / per    | 24.5 kg / 7.21 kg                       | Formaldehyde Emission                                                                                                                                                                                                                                                                                                                                                                                                                                                                                                                                                                                                                                                                                                                                                                                                                                                                                                                                                                                                                                                                                                                                                                                                                                                                                                                                                                                                                                                                                                                                                                                                                                                                                                                                                                                                                                                                                                                                                                                                                                                                                                          | EN717-1     | E1                     |
| m2                          |                                         | Content PCP                                                                                                                                                                                                                                                                                                                                                                                                                                                                                                                                                                                                                                                                                                                                                                                                                                                                                                                                                                                                                                                                                                                                                                                                                                                                                                                                                                                                                                                                                                                                                                                                                                                                                                                                                                                                                                                                                                                                                                                                                                                                                                                    | CEN/TR14823 | ≤ 5 x 10-6n            |
| Area per package / per      | 3.4 m <sup>2</sup> / 170 m <sup>2</sup> | Breaking Strength N/mm <sup>2</sup>                                                                                                                                                                                                                                                                                                                                                                                                                                                                                                                                                                                                                                                                                                                                                                                                                                                                                                                                                                                                                                                                                                                                                                                                                                                                                                                                                                                                                                                                                                                                                                                                                                                                                                                                                                                                                                                                                                                                                                                                                                                                                            | EN1533      | NPD                    |
| pallet                      |                                         | Biological Durability                                                                                                                                                                                                                                                                                                                                                                                                                                                                                                                                                                                                                                                                                                                                                                                                                                                                                                                                                                                                                                                                                                                                                                                                                                                                                                                                                                                                                                                                                                                                                                                                                                                                                                                                                                                                                                                                                                                                                                                                                                                                                                          | EN350-2     | Class 1                |
| Grading                     | Variation                               |                                                                                                                                                                                                                                                                                                                                                                                                                                                                                                                                                                                                                                                                                                                                                                                                                                                                                                                                                                                                                                                                                                                                                                                                                                                                                                                                                                                                                                                                                                                                                                                                                                                                                                                                                                                                                                                                                                                                                                                                                                                                                                                                | 210350 2    | Compliant              |
| Joint                       | Woodloc® 5G                             |                                                                                                                                                                                                                                                                                                                                                                                                                                                                                                                                                                                                                                                                                                                                                                                                                                                                                                                                                                                                                                                                                                                                                                                                                                                                                                                                                                                                                                                                                                                                                                                                                                                                                                                                                                                                                                                                                                                                                                                                                                                                                                                                | CFN/TS15676 | NPD                    |
| Installation method         | Floating, Glue-down                     | Slip resistance                                                                                                                                                                                                                                                                                                                                                                                                                                                                                                                                                                                                                                                                                                                                                                                                                                                                                                                                                                                                                                                                                                                                                                                                                                                                                                                                                                                                                                                                                                                                                                                                                                                                                                                                                                                                                                                                                                                                                                                                                                                                                                                | CEIVISISOVO | NFD                    |
| Floor heating               | Yes                                     | M1) Free store CE                                                                                                                                                                                                                                                                                                                                                                                                                                                                                                                                                                                                                                                                                                                                                                                                                                                                                                                                                                                                                                                                                                                                                                                                                                                                                                                                                                                                                                                                                                                                                                                                                                                                                                                                                                                                                                                                                                                                                                                                                                                                                                              |             |                        |
| Wear leayer material /      | Hardwood / 2.6 mm                       |                                                                                                                                                                                                                                                                                                                                                                                                                                                                                                                                                                                                                                                                                                                                                                                                                                                                                                                                                                                                                                                                                                                                                                                                                                                                                                                                                                                                                                                                                                                                                                                                                                                                                                                                                                                                                                                                                                                                                                                                                                                                                                                                |             |                        |
| thickness                   |                                         | A REAL ON A REAL OF A REAL | rvices      |                        |
| Resandable                  | 2 times                                 |                                                                                                                                                                                                                                                                                                                                                                                                                                                                                                                                                                                                                                                                                                                                                                                                                                                                                                                                                                                                                                                                                                                                                                                                                                                                                                                                                                                                                                                                                                                                                                                                                                                                                                                                                                                                                                                                                                                                                                                                                                                                                                                                |             |                        |
| Core material               | Pine/Spruce/Alder                       |                                                                                                                                                                                                                                                                                                                                                                                                                                                                                                                                                                                                                                                                                                                                                                                                                                                                                                                                                                                                                                                                                                                                                                                                                                                                                                                                                                                                                                                                                                                                                                                                                                                                                                                                                                                                                                                                                                                                                                                                                                                                                                                                |             |                        |
| Hardness (Brinell) value /  | 3,7 / 2.2 - 5.9                         |                                                                                                                                                                                                                                                                                                                                                                                                                                                                                                                                                                                                                                                                                                                                                                                                                                                                                                                                                                                                                                                                                                                                                                                                                                                                                                                                                                                                                                                                                                                                                                                                                                                                                                                                                                                                                                                                                                                                                                                                                                                                                                                                |             |                        |
| range                       |                                         |                                                                                                                                                                                                                                                                                                                                                                                                                                                                                                                                                                                                                                                                                                                                                                                                                                                                                                                                                                                                                                                                                                                                                                                                                                                                                                                                                                                                                                                                                                                                                                                                                                                                                                                                                                                                                                                                                                                                                                                                                                                                                                                                |             |                        |
| LRV / LRV Std1 / LRV Std2   | 33 / 4.4 / 8.8                          |                                                                                                                                                                                                                                                                                                                                                                                                                                                                                                                                                                                                                                                                                                                                                                                                                                                                                                                                                                                                                                                                                                                                                                                                                                                                                                                                                                                                                                                                                                                                                                                                                                                                                                                                                                                                                                                                                                                                                                                                                                                                                                                                |             |                        |
|                             |                                         |                                                                                                                                                                                                                                                                                                                                                                                                                                                                                                                                                                                                                                                                                                                                                                                                                                                                                                                                                                                                                                                                                                                                                                                                                                                                                                                                                                                                                                                                                                                                                                                                                                                                                                                                                                                                                                                                                                                                                                                                                                                                                                                                |             |                        |

## DETAILED DESCRIPTION

Naturally occuring wood colour variations allowed, from light to dark brown. Will include sapwood. The product includes medium sound and black knots. Knots may vary in size and numbers.

Colour change: Some muting of colour variation to medium, straw brown.

Packages may contain start and stop boards.