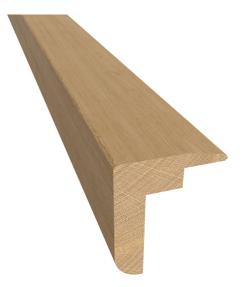

## SOLID OVERLAPS STAIRNOSE 44X54 MM

Stairnoses are used when your floor reaches a step down.

Stairnoses are used when your floor reaches a step down.

## Product details

| Article Number    | 703812EK10                        |
|-------------------|-----------------------------------|
| Surface treatment | Matt lacquer                      |
| Name              | SOLID OVERLAPS STAIRNOSE 44X54 MM |
| EAN Code          | 7393969237307                     |
| Wood Species      | Oak                               |