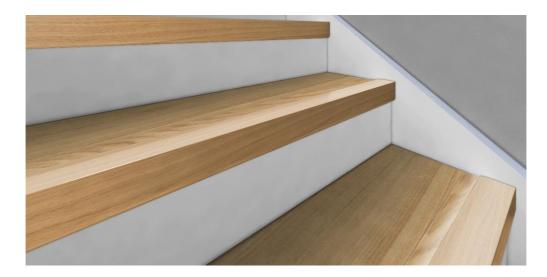

## SOLID OVERLAPS STAIRNOSE 44X54 MM

Stairnoses are used when your floor reaches a step down.

Stairnoses are used when your floor reaches a step down.