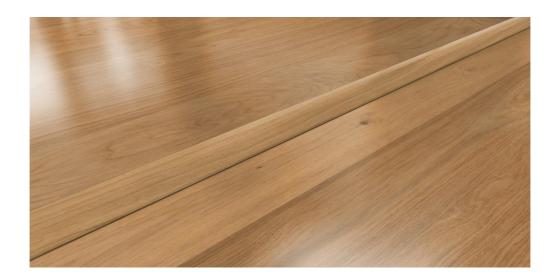

## SOLID T-MOULDING 58X12 MM

T-mouldings are used in transition between floors of the same height.

Installation description

Comes with track system for easy installation.