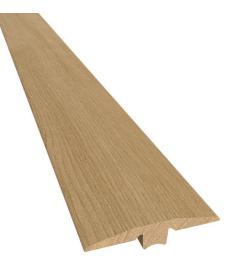

## SOLID T-MOULDING 58X12 MM

T-mouldings are used in transition between floors of the same height.

## Product details

| 7039024EKVA10<br>Matt lacquer |
|-------------------------------|
| Matt lacquer                  |
|                               |
| SOLID T-MOULDING 58X12 MM     |
| Walnut                        |
|                               |