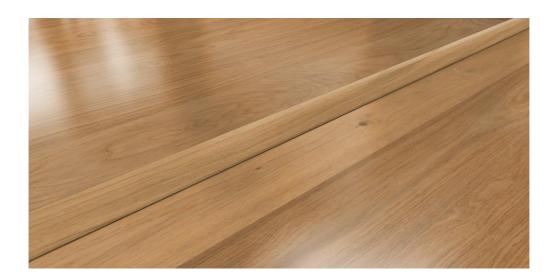

## SOLID T-MOULDING 58X12 MM

T-mouldings are used in transition between floors of the same height.

## Product details

| Article Number           | 7039024EKVA10                                  |
|--------------------------|------------------------------------------------|
| Surface treatment        | Matt lacquer                                   |
| Name                     | Solid T-Moulding 58x12 mm                      |
| Wood Species             | Walnut                                         |
| Installation description | Comes with track system for easy installation. |