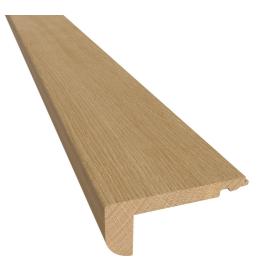

## SOLID WOODLOC® STAIRNOSE 59X27 MM

Stairnoses are used when your floor reaches a step down.

## Product details

| Article Number    | 7038012EK10                       |
|-------------------|-----------------------------------|
| Surface treatment | Matt lacquer                      |
| Name              | SOLID WOODLOC® STAIRNOSE 59X27 MM |
| EAN Code          | 7393969237284                     |
| Wood Species      | Oak                               |
| Height            | 27 mm                             |
| Length            | 1200 mm                           |
| Width             | 59 mm                             |
|                   |                                   |