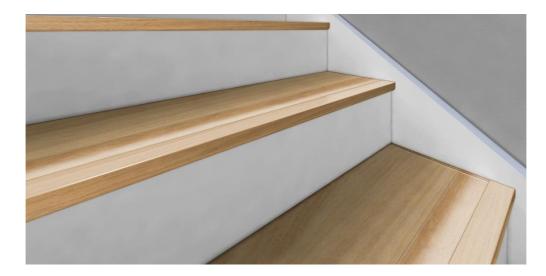

## SOLID WOODLOC® STAIRNOSE 59X27 MM

Stairnoses are used when your floor reaches a step down.

Installation description

Locks into floor using Woodloc® joint.