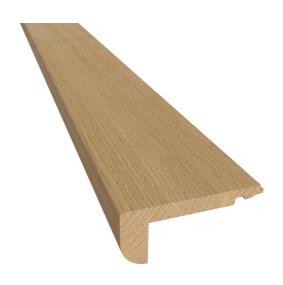

## SOLID WOODLOC® STAIRNOSE 59X27 MM

Stairnoses are used when your floor reaches a step down.

## Product details

| Article Number           | 7038012EK10                            |
|--------------------------|----------------------------------------|
| Surface treatment        | Matt lacquer                           |
| Name                     | Solid Woodloc® Stairnose 59x27 mm      |
| EAN Code                 | 7393969237284                          |
| Wood Species             | Oak                                    |
| Installation description | Locks into floor using Woodloc® joint. |