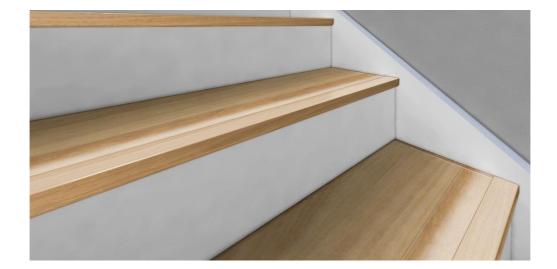

## SOLID WOODLOC® STAIRNOSE 59X27 MM

Stairnoses are used when your floor reaches a step down.