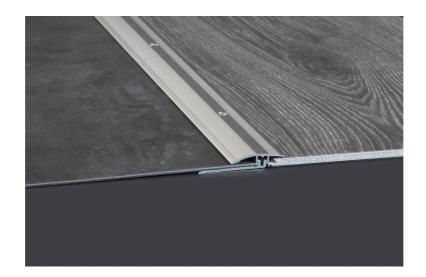

## LT METAL BEVEL COVER STRIP

To be used as a transition between Kährs Luxury Tiles floors and lower situated flooring material.

To be used as a transition between Kährs Luxury Tiles floors and lower situated flooring material.

## Product details

- Easy installation with screws.
- Flexibility in height for flooring thickness 2.5 7 mm.

| Article Number | 7075120LTSS                | 4<br>4<br>9 0 |
|----------------|----------------------------|---------------|
| Name           | LT METAL BEVEL COVER STRIP |               |
| EAN Code       | 7393969240543              |               |
| Height         | 2.5 mm                     |               |
| Length         | 2000 mm                    |               |
| Width          | 35 mm                      |               |