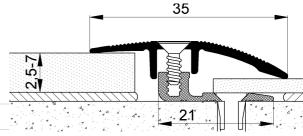

## Product details

- Easy installation with screws.
- Flexibility in height for flooring thickness 2.5 7 mm.

| Article Number | 7075120LTSS                | 4<br>4<br>9 0 |
|----------------|----------------------------|---------------|
| Name           | LT METAL BEVEL COVER STRIP |               |
| EAN Code       | 7393969240543              |               |
| Height         | 2.5 mm                     |               |
| Length         | 2000 mm                    |               |
| Width          | 35 mm                      |               |