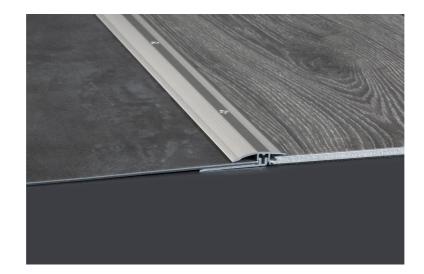

## LT METAL BEVEL COVER STRIP

To be used as a transition between Kährs Luxury Tiles floors and lower situated flooring material.

## Product details

- Easy installation with screws.
- Flexibility in height for flooring thickness 2.5 7 mm.

| Article Number | 7075120LTSS                |
|----------------|----------------------------|
| Name           | LT Metal Bevel Cover Strip |
| EAN Code       | 7393969240543              |
| Length         | 2000 mm                    |
| Width          | 35 mm                      |