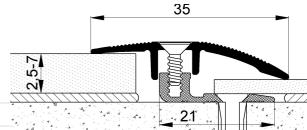

## Product details

- Easy installation with screws.
- Flexibility in height for flooring thickness 2.5 7 mm.

| Article Number | 7075120LTSS                |
|----------------|----------------------------|
| Name           | LT Metal Bevel Cover Strip |
| EAN Code       | 7393969240543              |
| Length         | 2000 mm                    |
| Width          | 35 mm                      |