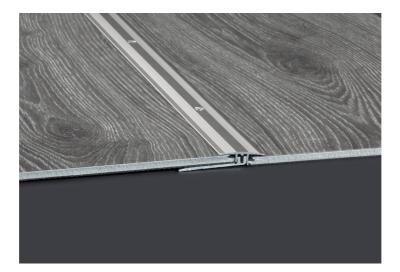

## LT T-MOULDING STEEL

To be used as dilatation between Kährs Luxury Tiles Floors.

## Product details

- Easy installation with screws.
- Flexibility in height for flooring thickness 2,5 7 mm.

| Article Number | 7075320LTSS         |
|----------------|---------------------|
| Name           | LT T-Moulding steel |
| EAN Code       | 7393969240581       |
| Length         | 2000 mm             |
| Width          | 30 mm               |