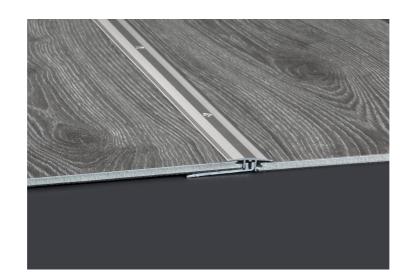

## LT T-MOULDING STEEL

To be used as dilatation between Kährs Luxury Tiles Floors.

## Product details

- Easy installation with screws.
- Flexibility in height for flooring thickness 2,5 7 mm.

| Article Number | 7075320LTSS         |
|----------------|---------------------|
| Name           | LT T-Moulding steel |
| EAN Code       | 7393969240581       |
| Length         | 2000 mm             |
| Width          | 30 mm               |