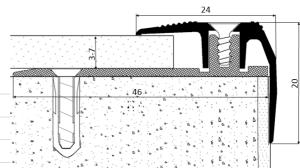

## Product details

- Easy installation with screws.
- Flexibility in height for flooring thickness 3 7 mm.

| Article Number | 7075420LTSS         |
|----------------|---------------------|
| Name           | LT Stair Nose Steel |
| EAN Code       | 7393969240604       |
| Height         | 20 mm               |
| Length         | 2000 mm             |
| Width          | 24 mm               |