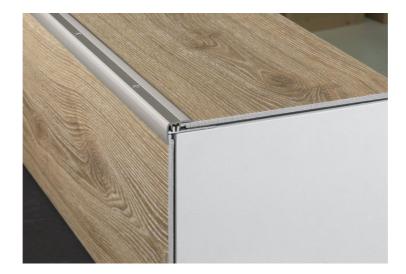

## LT STAIR NOSE STEEL

To be used in stairs or steps with Kährs Luxury Tiles floors.

## Product details

- Easy installation with screws.
- Flexibility in height for flooring thickness 3 7 mm.

| Article Number | 7075420LTSS         |
|----------------|---------------------|
| Name           | LT Stair Nose Steel |
| EAN Code       | 7393969240604       |
| Height         | 20 mm               |
| Length         | 2000 mm             |
| Width          | 24 mm               |