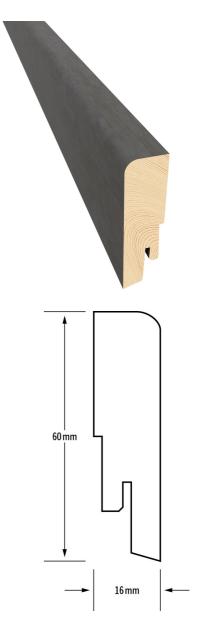

## Product details

- Can be used as a profile between floor and wall.
- Installed with Kährs Clips, brads, screws or construction glue.

| Article Number | 722166024LTSH        |
|----------------|----------------------|
| Name           | LT Skirting 16x60 mm |
| EAN Code       | 7393969240512        |
| Height         | 60 mm                |
| Length         | 2400 mm              |
| Width          | 16 mm                |