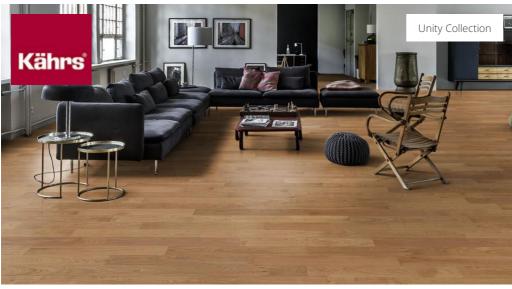

## REEF OAK

The natural shades of this oak single-strip floor in the Unity Collection, range from subtle tawny to sunset umbers and chocolate browns with just a few scattered knots. The matt lacquer finish eliminates glare while protecting the wood from daily wear. Each board is carefully brushed to bring out the character of the grain and highlight the natural texture of the wood. Four-sided bevelling at the edges ensures a classic, full plank look and feel.