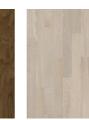

## REEF OAK

The natural shades of this oak single-strip floor in the Unity Collection, range from subtle tawny to sunset umbers and chocolate browns with just a few scattered knots. The matt lacquer finish eliminates glare while protecting the wood from daily wear. Each board is carefully brushed to bring out the character of the grain and highlight the natural texture of the wood. Four-sided bevelling at the edges ensures a classic, full plank look and feel.

## DETAILED DESCRIPTION

Even colour with minor variations.

Small sized knots in limited numbers allowed.

**Colour change**: Some muting of colour variation to medium, straw brown.

Packages may contain start and stop boards.