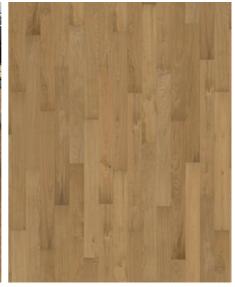

## REEF OAK

The natural shades of this oak single-strip floor in the Unity Collection, range from subtle tawny to sunset umbers and chocolate browns with just a few scattered knots. The matt lacquer finish eliminates glare while protecting the wood from daily wear. Each board is carefully brushed to bring out the character of the grain and highlight the natural texture of the wood. Four-sided bevelling at the edges ensures a classic, full plank look and feel.

## DETAILED DESCRIPTION

Even colour with minor variations.

Small sized knots in limited numbers allowed.

**Colour change**: Some muting of colour variation to medium, straw brown.

Packages may contain start and stop boards.