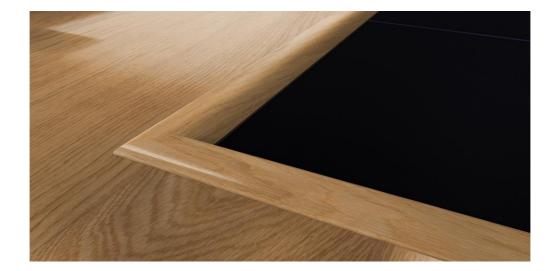

## SOLID BEVEL COVER STRIP 42X12 MM

Level mouldings are used for making a smooth transition between floors of differing heights.

## Product details

| Article Number           | 7036024EKEA                                    |
|--------------------------|------------------------------------------------|
| Surface treatment        | Matt lacquer                                   |
| Name                     | Solid Bevel Cover Strip 42x12 mm               |
| EAN Code                 | 7393969241083                                  |
| Wood Species             | Oak                                            |
| Height                   | 12 mm                                          |
| Length                   | 2400 mm                                        |
| Width                    | 42 mm                                          |
| Installation description | Comes with track system for easy installation. |