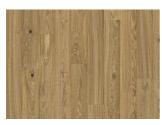

## OAK PIAZZA CD WHITE 11 MM

Oak CD White, a 2-layer construction, is a colorful oak floor with both color variations and knots.

| PRODUCT DETAILS             |                                            | TECHNICAL PROPERTIES                |             |            |
|-----------------------------|--------------------------------------------|-------------------------------------|-------------|------------|
| Product type / Construction | Wood Floors / 2-layer parquet              | Moisture content                    | EN13183     | 7%±2%      |
| Article Number / EAN Code   | 111PCDEKFVKE180 / 7393969042116            | Minimun Mean Density                |             | >500 kg/m³ |
| Design / Wood Species       | 1-strip / Oak                              | kg/m³                               |             |            |
| Surface treatment /         | Oil / Stained                              | Reaction To Fire                    | EN13501-1   | Cfl-s1     |
| Natural/Stained             |                                            | Formaldehyde Emission               | EN717-1     | E1         |
| Design features             | Microbevelled 4-sided, Brushed             | Content PCP                         | CEN/TR14823 | ≤ 5 ppm    |
| Width x Length x Thickness  | 180 x 1800 x 11 mm                         | Breaking Strength N/mm <sup>2</sup> | EN1533      | NPD        |
| Weight per package / per    | 19.4 kg / 7.46 kg                          | Thermal Conductivity                | EN12664     | 0,17W/mK   |
| m2                          |                                            | Biological Durability               | EN350-2     | Class 1    |
| Area per package / per      | 2.59 m <sup>2</sup> / 103.6 m <sup>2</sup> | CARB2                               |             | Compliant  |
| pallet                      |                                            | Slip resistance                     | CEN/TS15676 | NPD        |
| Grading                     | Lively                                     |                                     |             |            |
| Joint                       | Tongue & Groove                            |                                     |             |            |
| Installation method         | Glue-down                                  |                                     |             |            |
| Floor heating               | Yes                                        |                                     |             |            |
| Wear leayer material /      | Hardwood / 4 mm                            |                                     |             |            |
| thickness                   |                                            |                                     |             |            |
| Resandable                  | 2 times                                    |                                     |             |            |
| Hardness (Brinell) value /  | 3,7 / 2.2 - 5.9                            |                                     |             |            |
| range                       |                                            |                                     |             |            |
| Warranty                    | 30 years                                   |                                     |             |            |

## **DETAILED DESCRIPTION**

Naturally occuring wood colour variations allowed, from light to dark brown.

The product includes large sound and black knots. Knots may vary in size and numbers.

Oil: This floor should be oiled immediately after installation.

**Colour change**: Stained product, noticable color change over time.

Packages may contain start and stop boards.