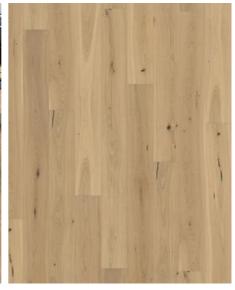

## OAK PIAZZA CD WHITE 11 MM

Oak CD White, a 2-layer construction, is a colorful oak floor with both color variations and knots.

| PRODUCT DETAILS             |                                            | TECHNICAL PROPERTIES                |             |            |
|-----------------------------|--------------------------------------------|-------------------------------------|-------------|------------|
| Product type / Construction | Wood Floors / 2-layer parquet              | Moisture content                    | EN13183     | 7%±2%      |
| Article Number / EAN Code   | 111PCDEKFVKE180 / 7393969042116            | Minimun Mean Density                |             | >500 kg/m³ |
| Design / Wood Species       | 1-strip / Oak                              | kg/m³                               |             |            |
| Surface treatment /         | Oil / Stained                              | Reaction To Fire                    | EN13501-1   | Cfl-s1     |
| Natural/Stained             |                                            | Formaldehyde Emission               | EN717-1     | E1         |
| Design features             | Microbevelled 4-sided, Brushed             | Content PCP                         | CEN/TR14823 | ≤ 5 ppm    |
| Width x Length x Thickness  | 180 x 1800 x 11 mm                         | Breaking Strength N/mm <sup>2</sup> | EN1533      | NPD        |
| Weight per package / per    | 19.4 kg / 7.46 kg                          | Thermal Conductivity                | EN12664     | 0,17W/mK   |
| m2                          |                                            | Biological Durability               | EN350-2     | Class 1    |
| Area per package / per      | 2.59 m <sup>2</sup> / 103.6 m <sup>2</sup> | CARB2                               |             | Compliant  |
| pallet                      |                                            | Slip resistance                     | CEN/TS15676 | NPD        |
| Grading                     | Lively                                     |                                     |             |            |
| Joint                       | Tongue & Groove                            |                                     |             |            |
| Installation method         | Glue-down                                  |                                     |             |            |
| Floor heating               | Yes                                        |                                     |             |            |
| Wear leayer material /      | Hardwood / 4 mm                            |                                     |             |            |
| thickness                   |                                            |                                     |             |            |
| Resandable                  | 2 times                                    |                                     |             |            |
| Hardness (Brinell) value /  | 3,7 / 2.2 - 5.9                            |                                     |             |            |
| range                       |                                            |                                     |             |            |
| Warranty                    | 30 years                                   |                                     |             |            |

## **DETAILED DESCRIPTION**

Naturally occuring wood colour variations allowed, from light to dark brown.

The product includes large sound and black knots. Knots may vary in size and numbers.

Oil: This floor should be oiled immediately after installation.

**Colour change**: Stained product, noticable color change over time.

Packages may contain start and stop boards.