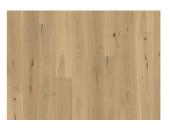

## OAK PIAZZA CD WHITE 11 MM

Oak CD White, a 2-layer construction, is a colorful oak floor with both color variations and knots.

| PRODUCT DETAILS             |                                            | TECHNICAL PROPERTIES                |             |            |
|-----------------------------|--------------------------------------------|-------------------------------------|-------------|------------|
| Product type / Construction | Wood Floors / 2-layer parquet              | Moisture content                    | EN13183     | 7%±2%      |
| Article Number / EAN Code   | 111PCDEKFVKE180 / 7393969042116            | Minimun Mean Density                |             | >500 kg/m³ |
| Design / Wood Species       | 1-strip / Oak                              | kg/m³                               |             |            |
| Surface treatment /         | Oil / Stained                              | Reaction To Fire                    | EN13501-1   | Cfl-s1     |
| Natural/Stained             |                                            | Formaldehyde Emission               | EN717-1     | E1         |
| Design features             | Microbevelled 4-sided, Brushed             | Content PCP                         | CEN/TR14823 | ≤ 5 ppm    |
| Width x Length x Thickness  | 180 x 1800 x 11 mm                         | Breaking Strength N/mm <sup>2</sup> | EN1533      | NPD        |
| Weight per package / per    | 19.4 kg / 7.46 kg                          | Thermal Conductivity                | EN12664     | 0,17W/mK   |
| m2                          |                                            | Biological Durability               | EN350-2     | Class 1    |
| Area per package / per      | 2.59 m <sup>2</sup> / 103.6 m <sup>2</sup> | CARB2                               |             | Compliant  |
| pallet                      |                                            | Slip resistance                     | CEN/TS15676 | NPD        |
| Grading                     | Lively                                     |                                     |             |            |
| Joint                       | Tongue & Groove                            |                                     |             |            |
| Installation method         | Glue-down                                  |                                     |             |            |
| Floor heating               | Yes                                        |                                     |             |            |
| Wear leayer material /      | Hardwood / 4 mm                            |                                     |             |            |
| thickness                   |                                            |                                     |             |            |
| Resandable                  | 2 times                                    |                                     |             |            |
| Hardness (Brinell) value /  | 3,7 / 2.2 - 5.9                            |                                     |             |            |
| range                       |                                            |                                     |             |            |
| Warranty                    | 30 years                                   |                                     |             |            |

## **DETAILED DESCRIPTION**

Naturally occuring wood colour variations allowed, from light to dark brown.

The product includes large sound and black knots. Knots may vary in size and numbers.

Oil: This floor should be oiled immediately after installation.

**Colour change**: Stained product, noticable color change over time.

Packages may contain start and stop boards.