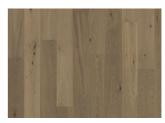

## OAK PIAZZA CD WHITE 11 MM

Oak CD White, a 2-layer construction, is a colorful oak floor with both color variations and knots.

| PRODUCT DETAILS             |                                            | TECHNICAL PROPERTIES                |             |            |
|-----------------------------|--------------------------------------------|-------------------------------------|-------------|------------|
| Product type / Construction | Wood Floors / 2-layer parquet              | Moisture content                    | EN13183     | 7%±2%      |
| Article Number / EAN Code   | 111PCDEKFVKE180 / 7393969042116            | Minimun Mean Density                |             | >500 kg/m³ |
| Design / Wood Species       | 1-strip / Oak                              | kg/m³                               |             |            |
| Surface treatment /         | Oil / Stained                              | Reaction To Fire                    | EN13501-1   | Cfl-s1     |
| Natural/Stained             |                                            | Formaldehyde Emission               | EN717-1     | E1         |
| Design features             | Microbevelled 4-sided, Brushed             | Content PCP                         | CEN/TR14823 | ≤ 5 ppm    |
| Width x Length x Thickness  | 180 x 1800 x 11 mm                         | Breaking Strength N/mm <sup>2</sup> | EN1533      | NPD        |
| Weight per package / per    | 19.4 kg / 7.46 kg                          | Thermal Conductivity                | EN12664     | 0,17W/mK   |
| m2                          |                                            | Biological Durability               | EN350-2     | Class 1    |
| Area per package / per      | 2.59 m <sup>2</sup> / 103.6 m <sup>2</sup> | CARB2                               |             | Compliant  |
| pallet                      |                                            | Slip resistance                     | CEN/TS15676 | NPD        |
| Grading                     | Lively                                     |                                     |             |            |
| Joint                       | Tongue & Groove                            |                                     |             |            |
| Installation method         | Glue-down                                  |                                     |             |            |
| Floor heating               | Yes                                        |                                     |             |            |
| Wear leayer material /      | Hardwood / 4 mm                            |                                     |             |            |
| thickness                   |                                            |                                     |             |            |
| Resandable                  | 2 times                                    |                                     |             |            |
| Hardness (Brinell) value /  | 3,7 / 2.2 - 5.9                            |                                     |             |            |
| range                       |                                            |                                     |             |            |
| Warranty                    | 30 years                                   |                                     |             |            |

## **DETAILED DESCRIPTION**

Naturally occuring wood colour variations allowed, from light to dark brown.

The product includes large sound and black knots. Knots may vary in size and numbers.

Oil: This floor should be oiled immediately after installation.

**Colour change**: Stained product, noticable color change over time.

Packages may contain start and stop boards.