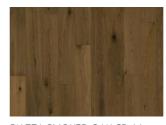

## **DETAILED DESCRIPTION**

Naturally occuring wood colour variations allowed, from light to dark brown.

The product includes large sound and black knots. Knots may vary in size and numbers.

Oil: This floor should be oiled immediately after installation.

**Colour change**: Stained product, noticable color change over time.

Packages may contain start and stop boards.