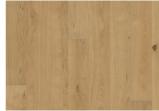

## OAK PIAZZA CD WHITE 11 MM

Oak CD White, a 2-layer construction, is a colorful oak floor with both color variations and knots.

| PRODUCT DETAILS             |                                            | TECHNICAL PROPERTIES                |             |            |
|-----------------------------|--------------------------------------------|-------------------------------------|-------------|------------|
| Product type / Construction | Wood Floors / 2-layer parquet              | Moisture content                    | EN13183     | 7%±2%      |
| Article Number / EAN Code   | 111PCDEKFVKE180 / 7393969042116            | Minimun Mean Density                |             | >500 kg/m³ |
| Design / Wood Species       | 1-strip / Oak                              | kg/m³                               |             |            |
| Surface treatment /         | Oil / Stained                              | Reaction To Fire                    | EN13501-1   | Cfl-s1     |
| Natural/Stained             |                                            | Formaldehyde Emission               | EN717-1     | E1         |
| Design features             | Microbevelled 4-sided, Brushed             | Content PCP                         | CEN/TR14823 | ≤ 5 ppm    |
| Width x Length x Thickness  | 180 x 1800 x 11 mm                         | Breaking Strength N/mm <sup>2</sup> | EN1533      | NPD        |
| Weight per package / per    | 19.4 kg / 7.46 kg                          | Thermal Conductivity                | EN12664     | 0,17W/mK   |
| m2                          |                                            | Biological Durability               | EN350-2     | Class 1    |
| Area per package / per      | 2.59 m <sup>2</sup> / 103.6 m <sup>2</sup> | CARB2                               |             | Compliant  |
| pallet                      |                                            | Slip resistance                     | CEN/TS15676 | NPD        |
| Grading                     | Lively                                     |                                     |             |            |
| Joint                       | Tongue & Groove                            |                                     |             |            |
| Installation method         | Glue-down                                  |                                     |             |            |
| Floor heating               | Yes                                        |                                     |             |            |
| Wear leayer material /      | Hardwood / 4 mm                            |                                     |             |            |
| thickness                   |                                            |                                     |             |            |
| Resandable                  | 2 times                                    |                                     |             |            |
| Hardness (Brinell) value /  | 3,7 / 2.2 - 5.9                            |                                     |             |            |
| range                       |                                            |                                     |             |            |
| Warranty                    | 30 years                                   |                                     |             |            |

## **DETAILED DESCRIPTION**

Naturally occuring wood colour variations allowed, from light to dark brown.

The product includes large sound and black knots. Knots may vary in size and numbers.

Oil: This floor should be oiled immediately after installation.

**Colour change**: Stained product, noticable color change over time.

Packages may contain start and stop boards.