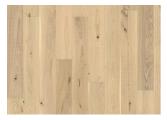

## OAK PIAZZA CD WHITE 11 MM

Oak CD White, a 2-layer construction, is a colorful oak floor with both color variations and knots.

| PRODUCT DETAILS             |                                            | TECHNICAL PROPERTIES                |             |            |
|-----------------------------|--------------------------------------------|-------------------------------------|-------------|------------|
| Product type / Construction | Wood Floors / 2-layer parquet              | Moisture content                    | EN13183     | 7%±2%      |
| Article Number / EAN Code   | 111PCDEKFVKE180 / 7393969042116            | Minimun Mean Density                |             | >500 kg/m³ |
| Design / Wood Species       | 1-strip / Oak                              | kg/m³                               |             |            |
| Surface treatment /         | Oil / Stained                              | Reaction To Fire                    | EN13501-1   | Cfl-s1     |
| Natural/Stained             |                                            | Formaldehyde Emission               | EN717-1     | E1         |
| Design features             | Microbevelled 4-sided, Brushed             | Content PCP                         | CEN/TR14823 | ≤ 5 ppm    |
| Width x Length x Thickness  | 180 x 1800 x 11 mm                         | Breaking Strength N/mm <sup>2</sup> | EN1533      | NPD        |
| Weight per package / per    | 19.4 kg / 7.46 kg                          | Thermal Conductivity                | EN12664     | 0,17W/mK   |
| m2                          |                                            | Biological Durability               | EN350-2     | Class 1    |
| Area per package / per      | 2.59 m <sup>2</sup> / 103.6 m <sup>2</sup> | CARB2                               |             | Compliant  |
| pallet                      |                                            | Slip resistance                     | CEN/TS15676 | NPD        |
| Grading                     | Lively                                     |                                     |             |            |
| Joint                       | Tongue & Groove                            |                                     |             |            |
| Installation method         | Glue-down                                  |                                     |             |            |
| Floor heating               | Yes                                        |                                     |             |            |
| Wear leayer material /      | Hardwood / 4 mm                            |                                     |             |            |
| thickness                   |                                            |                                     |             |            |
| Resandable                  | 2 times                                    |                                     |             |            |
| Hardness (Brinell) value /  | 3,7 / 2.2 - 5.9                            |                                     |             |            |
| range                       |                                            |                                     |             |            |
| Warranty                    | 30 years                                   |                                     |             |            |

## **DETAILED DESCRIPTION**

Naturally occuring wood colour variations allowed, from light to dark brown.

The product includes large sound and black knots. Knots may vary in size and numbers.

Oil: This floor should be oiled immediately after installation.

**Colour change**: Stained product, noticable color change over time.

Packages may contain start and stop boards.