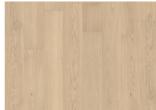

## OAK PIAZZA CD WHITE 11 MM

Oak CD White, a 2-layer construction, is a colorful oak floor with both color variations and knots.

| PRODUCT DETAILS             |                                            | TECHNICAL PROPERTIES                |             |            |
|-----------------------------|--------------------------------------------|-------------------------------------|-------------|------------|
| Product type / Construction | Wood Floors / 2-layer parquet              | Moisture content                    | EN13183     | 7%±2%      |
| Article Number / EAN Code   | 111PCDEKFVKE180 / 7393969042116            | Minimun Mean Density                |             | >500 kg/m³ |
| Design / Wood Species       | 1-strip / Oak                              | kg/m³                               |             |            |
| Surface treatment /         | Oil / Stained                              | Reaction To Fire                    | EN13501-1   | Cfl-s1     |
| Natural/Stained             |                                            | Formaldehyde Emission               | EN717-1     | E1         |
| Design features             | Microbevelled 4-sided, Brushed             | Content PCP                         | CEN/TR14823 | ≤ 5 ppm    |
| Width x Length x Thickness  | 180 x 1800 x 11 mm                         | Breaking Strength N/mm <sup>2</sup> | EN1533      | NPD        |
| Weight per package / per    | 19.4 kg / 7.46 kg                          | Thermal Conductivity                | EN12664     | 0,17W/mK   |
| m2                          |                                            | Biological Durability               | EN350-2     | Class 1    |
| Area per package / per      | 2.59 m <sup>2</sup> / 103.6 m <sup>2</sup> | CARB2                               |             | Compliant  |
| pallet                      |                                            | Slip resistance                     | CEN/TS15676 | NPD        |
| Grading                     | Lively                                     |                                     |             |            |
| Joint                       | Tongue & Groove                            |                                     |             |            |
| Installation method         | Glue-down                                  |                                     |             |            |
| Floor heating               | Yes                                        |                                     |             |            |
| Wear leayer material /      | Hardwood / 4 mm                            |                                     |             |            |
| thickness                   |                                            |                                     |             |            |
| Resandable                  | 2 times                                    |                                     |             |            |
| Hardness (Brinell) value /  | 3,7 / 2.2 - 5.9                            |                                     |             |            |
| range                       |                                            |                                     |             |            |
| Warranty                    | 30 years                                   |                                     |             |            |

## **DETAILED DESCRIPTION**

Naturally occuring wood colour variations allowed, from light to dark brown.

The product includes large sound and black knots. Knots may vary in size and numbers.

Oil: This floor should be oiled immediately after installation.

**Colour change**: Stained product, noticable color change over time.

Packages may contain start and stop boards.