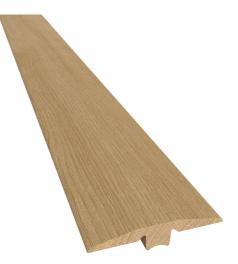

## SOLID T-MOULDING 58X12 MM

T-mouldings are used in transition between floors of the same height.

T-mouldings are used in transition between floors of the same height.

## Product details

| Article Number    | 7039024EK50               |
|-------------------|---------------------------|
| Surface Treatment | Satin lacquer             |
| Name              | Solid T-Moulding 58x12 mm |
| EAN Code          | 7393969217477             |
|                   | Oak                       |
| Height            | 12 mm                     |
| Length            | 2400 mm                   |
| Width             | 58 mm                     |
|                   | 12 mm                     |