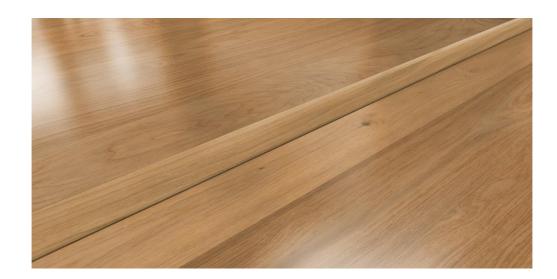

## SOLID T-MOULDING 58X12 MM

T-mouldings are used in transition between floors of the same height.

T-mouldings are used in transition between floors of the same height.

Comes with track system for easy installation.