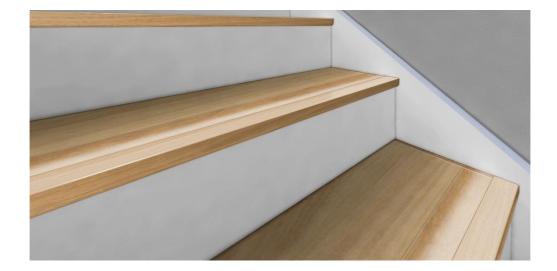

## SOLID WOODLOC® STAIRNOSE 59X27 MM

Stairnoses are used when your floor reaches a step down.

For use when your floor reaches a step down and the woodloc joint is available. This stairnose locks into the floor.