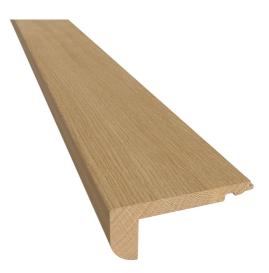

## SOLID WOODLOC® STAIRNOSE 59X27 MM

Stairnoses are used when your floor reaches a step down.

For use when your floor reaches a step down and the woodloc joint is available. This stairnose locks into the floor.

## Product details

| Article Number    | 7038012EK50                       |
|-------------------|-----------------------------------|
| Surface Treatment | Satin lacquer                     |
| Name              | Solid Woodloc® Stairnose 59x27 mm |
| EAN Code          | 7393969207843                     |
|                   | Oak                               |
| Height            | 27 mm                             |
| Length            | 1200 mm                           |
| Width             | 59 mm                             |
|                   |                                   |