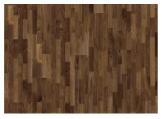

# WALNUT HARTFORD

The colour variations found in this dark, 3-strip walnut floor from the American Naturals Collection range from blanched wheat to espresso brown. The silk lacquer finish gives the floor a polished appearance and brings out the natural character of the timber. The even finish protects the wood from daily wear, without adding artificial shine.

# Article Number / EAN Code 153N29VA50KW240 / 7393969018920 Design / Wood Species 3-strip / Walnut Surface treatment / Satin lacquer / Natural Natural/Stained Width x Length x Thickness 200 x 2423 x 15 mm Weight per package / per 23 kg / 7.93 kg m2 Area per package / per 2.91 m² / 130.95 m²