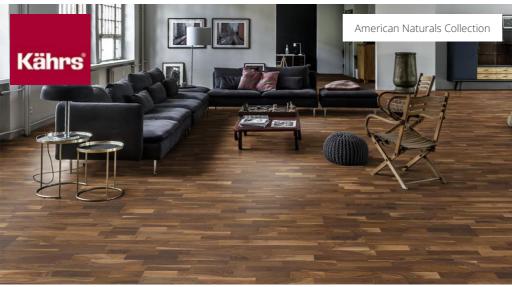

# WALNUT HARTFORD

The colour variations found in this dark, 3-strip walnut floor from the American Naturals Collection range from blanched wheat to espresso brown. The silk lacquer finish gives the floor a polished appearance and brings out the natural character of the timber. The even finish protects the wood from daily wear, without adding artificial shine.

# Other products in this collection

WALNUT MONTREAL

WALNUT HARTFORD

Hard Maple Toronto

CHERRY SAVANNAH