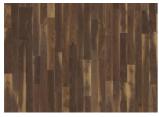

# WALNUT HARTFORD

The colour variations found in this dark, 3-strip walnut floor from the American Naturals Collection range from blanched wheat to espresso brown. The silk lacquer finish gives the floor a polished appearance and brings out the natural character of the timber. The even finish protects the wood from daily wear, without adding artificial shine.

### DETAILED DESCRIPTION

Floor heating

Resandable

Natural colour variations. Also sapwood and small knots.

**Colour change**: Changes to golden brown.

Packages may contain start and stop boards.