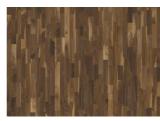

# WALNUT HARTFORD

The colour variations found in this dark, 3-strip walnut floor from the American Naturals Collection range from blanched wheat to espresso brown. The silk lacquer finish gives the floor a polished appearance and brings out the natural character of the timber. The even finish protects the wood from daily wear, without adding artificial shine.

# Article Number / EAN Code 153N29VA50KW240 / 7393969018920 Design / Wood Species 3-strip / Walnut Surface treatment / Satin lacquer / Natural Natural/Stained Width x Length x Thickness 200 x 2423 x 15 mm Weight per package / per 23 kg / 7.93 kg m2 Area per package / per 2.91 m² / 130.95 m²