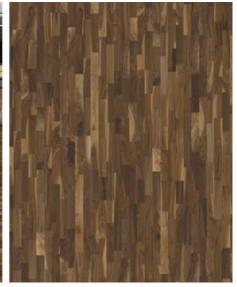

# WALNUT HARTFORD

The colour variations found in this dark, 3-strip walnut floor from the American Naturals Collection range from blanched wheat to espresso brown. The silk lacquer finish gives the floor a polished appearance and brings out the natural character of the timber. The even finish protects the wood from daily wear, without adding artificial shine.

### DETAILED DESCRIPTION

Floor heating

Resandable

Natural colour variations. Also sapwood and small knots.

**Colour change**: Changes to golden brown.

Packages may contain start and stop boards.