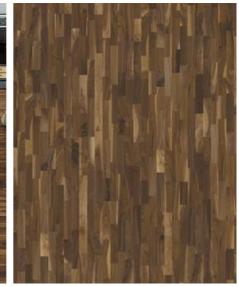

## WALNUT HARTFORD

The colour variations found in this dark, 3-strip walnut floor from the American Naturals Collection range from blanched wheat to espresso brown. The silk lacquer finish gives the floor a polished appearance and brings out the natural character of the timber. The even finish protects the wood from daily wear, without adding artificial shine.

## **DETAILED DESCRIPTION**

Warranty

PRODUCT DETAILS

Natural colour variations. Also sapwood and small knots.

30 years

**Colour change**: Changes to golden brown. Packages may contain start and stop boards.