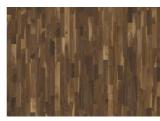

## WALNUT HARTFORD

The colour variations found in this dark, 3-strip walnut floor from the American Naturals Collection range from blanched wheat to espresso brown. The silk lacquer finish gives the floor a polished appearance and brings out the natural character of the timber. The even finish protects the wood from daily wear, without adding artificial shine.