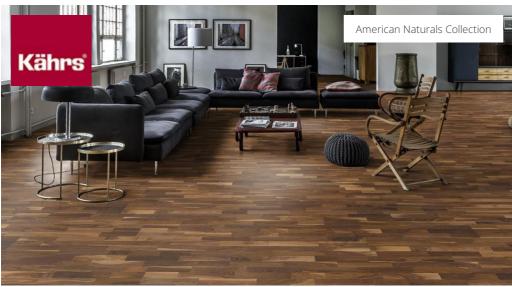

## WALNUT HARTFORD

The colour variations found in this dark, 3-strip walnut floor from the American Naturals Collection range from blanched wheat to espresso brown. The silk lacquer finish gives the floor a polished appearance and brings out the natural character of the timber. The even finish protects the wood from daily wear, without adding artificial shine.