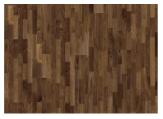

## WALNUT HARTFORD

The colour variations found in this dark, 3-strip walnut floor from the American Naturals Collection range from blanched wheat to espresso brown. The silk lacquer finish gives the floor a polished appearance and brings out the natural character of the timber. The even finish protects the wood from daily wear, without adding artificial shine.