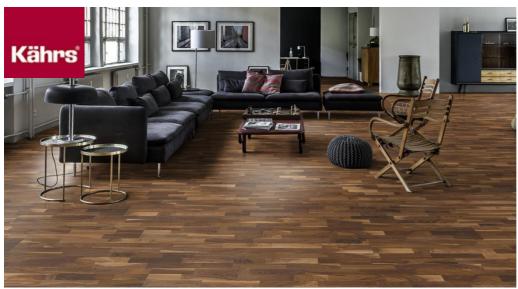

## WALNUT HARTFORD

Walnut Hartford is a dark brown floor with natural variations in colour and structure.

| PRODUCT DETAILS                                          |                                             | FACTS                |                     | TECHNICAL PROPERTIES                  |             |               |
|----------------------------------------------------------|---------------------------------------------|----------------------|---------------------|---------------------------------------|-------------|---------------|
| Article Number                                           | 153N29VA50KW240                             | Wood Species         | Walnut              | Moisture                              | EN13183     | 7%±2%         |
| EAN Code                                                 | 7393969018920                               | Design               | 3-strip             | content                               |             |               |
| Surface Treatment                                        | Satin lacquer                               | Grading              | Variation           | Minimun Mean Density kg/m³ >500 kg/m³ |             |               |
| Dimensions                                               | 200 x 2423 mm                               | Range                | Kährs Original      | Reaction To<br>Fire                   | EN13501-1   | Dfl-s1        |
| Weight per Package                                       | 23 kg                                       | Collection           | American Naturals   | Formaldehyde<br>Emission              | EN717-1     | E1            |
| Area per Package                                         | 2.9 m <sup>2</sup>                          |                      | Collection          |                                       |             |               |
| Package info                                             | Packages may contain start and stop boards. | Natural/Stained      | Natural             | Content PCP                           | CEN/TR14823 | 3 ≤ 5 x 10-6n |
|                                                          |                                             | Brinell Value        | 3,4                 | Breaking                              | EN1533      | NPD           |
|                                                          |                                             | Joint                | Woodloc® 5S         | Strength<br>N/mm²                     |             |               |
| DETAIL DESCRIPTION                                       |                                             | Floor heating        | Yes                 |                                       |             |               |
| Natural colour variations. Also sapwood and small knots. |                                             | Wear-layer material  | Hardwood            | Thermal Conductivity                  | EN12664     | 0,14 W/mK     |
|                                                          |                                             | Wear Layer Thickness | 3.5 mm              | Thermal Resistance R-Value            |             | .11 (m2K/W)   |
| COLOUR CHANGE                                            |                                             | Core material        | Pine/Spruce lamella | Biological                            | EN350-2     | Class 1       |
| Changes to golden brown.                                 |                                             |                      | 15 mm               | Durability                            |             |               |
|                                                          |                                             | Installation method  | Floating, Glue-down | CARB2                                 |             | Compliant     |
|                                                          |                                             |                      |                     | Slipperiness                          | CEN/TS15676 | 5 NPD         |