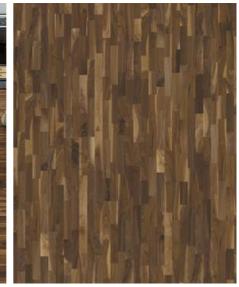

## WALNUT HARTFORD

Walnut Hartford is a dark brown floor with natural variations in colour and structure.

| PRODUCT DETAILS                                          |                                             | FACTS                |                     | TECHNICAL PROPERTIES                  |             |               |
|----------------------------------------------------------|---------------------------------------------|----------------------|---------------------|---------------------------------------|-------------|---------------|
| Article Number                                           | 153N29VA50KW240                             | Wood Species         | Walnut              | Moisture                              | EN13183     | 7%±2%         |
| EAN Code                                                 | 7393969018920                               | Design               | 3-strip             | content                               |             |               |
| Surface Treatment                                        | Satin lacquer                               | Grading              | Variation           | Minimun Mean Density kg/m³ >500 kg/m³ |             |               |
| Dimensions                                               | 200 x 2423 mm                               | Range                | Kährs Original      | Reaction To<br>Fire                   | EN13501-1   | Dfl-s1        |
| Weight per Package                                       | 23 kg                                       | Collection           | American Naturals   | Formaldehyde<br>Emission              | EN717-1     | E1            |
| Area per Package                                         | 2.9 m <sup>2</sup>                          |                      | Collection          |                                       |             |               |
| Package info                                             | Packages may contain start and stop boards. | Natural/Stained      | Natural             | Content PCP                           | CEN/TR14823 | 3 ≤ 5 x 10-6n |
|                                                          |                                             | Brinell Value        | 3,4                 | Breaking                              | EN1533      | NPD           |
|                                                          |                                             | Joint                | Woodloc® 5S         | Strength<br>N/mm²                     |             |               |
| DETAIL DESCRIPTION                                       |                                             | Floor heating        | Yes                 |                                       |             |               |
| Natural colour variations. Also sapwood and small knots. |                                             | Wear-layer material  | Hardwood            | Thermal Conductivity                  | EN12664     | 0,14 W/mK     |
|                                                          |                                             | Wear Layer Thickness | 3.5 mm              | Thermal Resistance R-Value            |             | .11 (m2K/W)   |
| COLOUR CHANGE                                            |                                             | Core material        | Pine/Spruce lamella | Biological                            | EN350-2     | Class 1       |
| Changes to golden brown.                                 |                                             |                      | 15 mm               | Durability                            |             |               |
|                                                          |                                             | Installation method  | Floating, Glue-down | CARB2                                 |             | Compliant     |
|                                                          |                                             |                      |                     | Slipperiness                          | CEN/TS15676 | 5 NPD         |