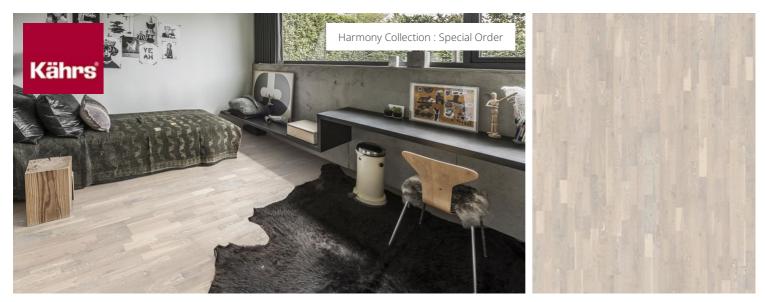

#### DETAILED DESCRIPTION

Naturally occuring wood colour variations allowed, from light to dark brown. Will include sapwood. The product includes medium sound and black knots. Knots may vary in size and numbers.

Colour change: Stained product - noticable color change over time.

Packages may contain start and stop boards.