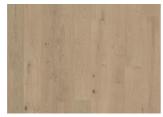

## **OAK SORRENTO**

The natural variations in the timber used in this 3-strip oak floor from the Sand Collection are enhanced by a soft white finish, resulting in an elegant and light expression. The matt lacquer finish eliminates glare while protecting the wood from daily wear.