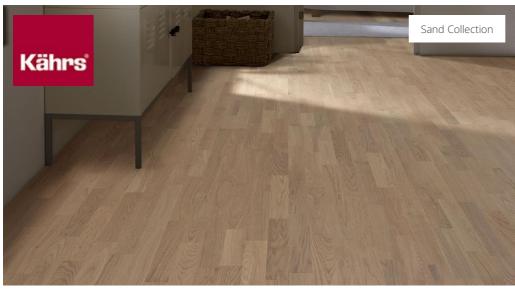

## **OAK SORRENTO**

The natural variations in the timber used in this 3-strip oak floor from the Sand Collection are enhanced by a soft white finish, resulting in an elegant and light expression. The matt lacquer finish eliminates glare while protecting the wood from daily wear.