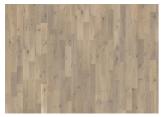

## **OAK SORRENTO**

The natural variations in the timber used in this 3-strip oak floor from the Sand Collection are enhanced by a soft white finish, resulting in an elegant and light expression. The matt lacquer finish eliminates glare while protecting the wood from daily wear.

## DETAILED DESCRIPTION

Even colour with minor variations.

Small sized knots in limited numbers allowed.

**Colour change**: Stained product - noticable color change over time.

Packages may contain start and stop boards.