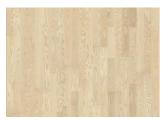

## **OAK SORRENTO**

The natural variations in the timber used in this 3-strip oak floor from the Sand Collection are enhanced by a soft white finish, resulting in an elegant and light expression. The matt lacquer finish eliminates glare while protecting the wood from daily wear.

## DETAILED DESCRIPTION

Even colour with minor variations.

Small sized knots in limited numbers allowed.

**Colour change**: Stained product - noticable color change over time.

Packages may contain start and stop boards.