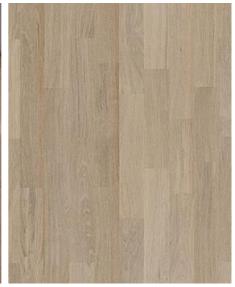

## **OAK SORRENTO**

The natural variations in the timber used in this 3-strip oak floor from the Sand Collection are enhanced by a soft white finish, resulting in an elegant and light expression. The matt lacquer finish eliminates glare while protecting the wood from daily wear.

## DETAILED DESCRIPTION

Even colour with minor variations.

Small sized knots in limited numbers allowed.

**Colour change**: Stained product - noticable color change over time.

Packages may contain start and stop boards.