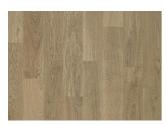

## **OAK SORRENTO**

The natural variations in the timber used in this 3-strip oak floor from the Sand Collection are enhanced by a soft white finish, resulting in an elegant and light expression. The matt lacquer finish eliminates glare while protecting the wood from daily wear.