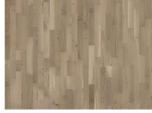

## OAK SEED

The rich brown shade of Oak Seed brings a warm contrast to any home. It is a matt lacquered, 3-strip oak floor with warm and earthy tones. Darker floors are increasing rapidly in popularity, and we believe it is here to stay.