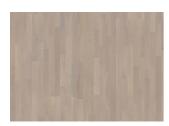

## OAK SEED

The rich brown shade of Oak Seed brings a warm contrast to any home. It is a matt lacquered, 3-strip oak floor with warm and earthy tones. Darker floors are increasing rapidly in popularity, and we believe it is here to stay.