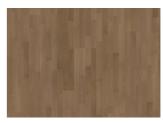

## OAK SEED

The rich brown shade of Oak Seed brings a warm contrast to any home. It is a matt lacquered, 3-strip oak floor with warm and earthy tones. Darker floors are increasing rapidly in popularity, and we believe it is here to stay.