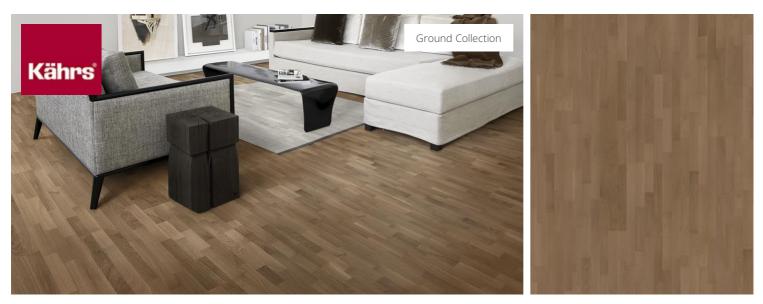

## OAK SEED

The rich brown shade of Oak Seed brings a warm contrast to any home. It is a matt lacquered, 3-strip oak floor with warm and earthy tones. Darker floors are increasing rapidly in popularity, and we believe it is here to stay.

| PRODUCT DETAILS             |                                             | PRODUCT DETAILS                                                                                                                                                                                                                                                                                                                                                                                                                                                                                                                                                                                                                                                                                                                                                                                                                                                                                                                                                                                                                                                                                                                                                                                                                                                                                                                                                                                                                                                                                                                                                                                                                                                                                                                                                                                                                                                                                                                                                                                                                                                                                                                |             |             |
|-----------------------------|---------------------------------------------|--------------------------------------------------------------------------------------------------------------------------------------------------------------------------------------------------------------------------------------------------------------------------------------------------------------------------------------------------------------------------------------------------------------------------------------------------------------------------------------------------------------------------------------------------------------------------------------------------------------------------------------------------------------------------------------------------------------------------------------------------------------------------------------------------------------------------------------------------------------------------------------------------------------------------------------------------------------------------------------------------------------------------------------------------------------------------------------------------------------------------------------------------------------------------------------------------------------------------------------------------------------------------------------------------------------------------------------------------------------------------------------------------------------------------------------------------------------------------------------------------------------------------------------------------------------------------------------------------------------------------------------------------------------------------------------------------------------------------------------------------------------------------------------------------------------------------------------------------------------------------------------------------------------------------------------------------------------------------------------------------------------------------------------------------------------------------------------------------------------------------------|-------------|-------------|
| Product type / Construction | Wood Flooring / 3-layer parquet             | LRV / LRV Std1                                                                                                                                                                                                                                                                                                                                                                                                                                                                                                                                                                                                                                                                                                                                                                                                                                                                                                                                                                                                                                                                                                                                                                                                                                                                                                                                                                                                                                                                                                                                                                                                                                                                                                                                                                                                                                                                                                                                                                                                                                                                                                                 | 23 / 1.7    |             |
| Article Number / EAN Code   | 133B14EKHNKW226 / 7393969048422             | Warranty                                                                                                                                                                                                                                                                                                                                                                                                                                                                                                                                                                                                                                                                                                                                                                                                                                                                                                                                                                                                                                                                                                                                                                                                                                                                                                                                                                                                                                                                                                                                                                                                                                                                                                                                                                                                                                                                                                                                                                                                                                                                                                                       | 20 years    |             |
| Design / Wood Species       | 3-strip / Oak                               | — TECHNICAL PROPERTIES                                                                                                                                                                                                                                                                                                                                                                                                                                                                                                                                                                                                                                                                                                                                                                                                                                                                                                                                                                                                                                                                                                                                                                                                                                                                                                                                                                                                                                                                                                                                                                                                                                                                                                                                                                                                                                                                                                                                                                                                                                                                                                         |             |             |
| Surface Treatment /         | Matt lacquer / Stained                      | Moisture content                                                                                                                                                                                                                                                                                                                                                                                                                                                                                                                                                                                                                                                                                                                                                                                                                                                                                                                                                                                                                                                                                                                                                                                                                                                                                                                                                                                                                                                                                                                                                                                                                                                                                                                                                                                                                                                                                                                                                                                                                                                                                                               | EN13183     | 7%±2%       |
| Natural/Stained             |                                             |                                                                                                                                                                                                                                                                                                                                                                                                                                                                                                                                                                                                                                                                                                                                                                                                                                                                                                                                                                                                                                                                                                                                                                                                                                                                                                                                                                                                                                                                                                                                                                                                                                                                                                                                                                                                                                                                                                                                                                                                                                                                                                                                | LINISTOS    |             |
| Width x Length x Thickness  | 188 x 2266 x 13 mm                          | — Minimun Mean Density<br>— kg/m³                                                                                                                                                                                                                                                                                                                                                                                                                                                                                                                                                                                                                                                                                                                                                                                                                                                                                                                                                                                                                                                                                                                                                                                                                                                                                                                                                                                                                                                                                                                                                                                                                                                                                                                                                                                                                                                                                                                                                                                                                                                                                              |             | >500 kg/m³  |
| Weight per package / per    | 24.55 kg / 7.2 kg                           | Reaction To Fire                                                                                                                                                                                                                                                                                                                                                                                                                                                                                                                                                                                                                                                                                                                                                                                                                                                                                                                                                                                                                                                                                                                                                                                                                                                                                                                                                                                                                                                                                                                                                                                                                                                                                                                                                                                                                                                                                                                                                                                                                                                                                                               | EN13501-1   | Dfl-s1      |
| m2                          |                                             |                                                                                                                                                                                                                                                                                                                                                                                                                                                                                                                                                                                                                                                                                                                                                                                                                                                                                                                                                                                                                                                                                                                                                                                                                                                                                                                                                                                                                                                                                                                                                                                                                                                                                                                                                                                                                                                                                                                                                                                                                                                                                                                                | EN717-1     | F1          |
| Area per package / per      | 3.41 m <sup>2</sup> / 119.35 m <sup>2</sup> | Content PCP                                                                                                                                                                                                                                                                                                                                                                                                                                                                                                                                                                                                                                                                                                                                                                                                                                                                                                                                                                                                                                                                                                                                                                                                                                                                                                                                                                                                                                                                                                                                                                                                                                                                                                                                                                                                                                                                                                                                                                                                                                                                                                                    | CEN/TR14823 | ≤ 5 x 10-6n |
| pallet                      |                                             | Breaking Strength N/mm <sup>2</sup>                                                                                                                                                                                                                                                                                                                                                                                                                                                                                                                                                                                                                                                                                                                                                                                                                                                                                                                                                                                                                                                                                                                                                                                                                                                                                                                                                                                                                                                                                                                                                                                                                                                                                                                                                                                                                                                                                                                                                                                                                                                                                            | EN1533      | NPD         |
| Grading                     | Variation                                   |                                                                                                                                                                                                                                                                                                                                                                                                                                                                                                                                                                                                                                                                                                                                                                                                                                                                                                                                                                                                                                                                                                                                                                                                                                                                                                                                                                                                                                                                                                                                                                                                                                                                                                                                                                                                                                                                                                                                                                                                                                                                                                                                |             |             |
| Joint                       | Woodloc® 5G                                 | Biological Durability                                                                                                                                                                                                                                                                                                                                                                                                                                                                                                                                                                                                                                                                                                                                                                                                                                                                                                                                                                                                                                                                                                                                                                                                                                                                                                                                                                                                                                                                                                                                                                                                                                                                                                                                                                                                                                                                                                                                                                                                                                                                                                          | EN350-2     | Class 1     |
| Installation method         | Floating, Glue-down                         | CARB2                                                                                                                                                                                                                                                                                                                                                                                                                                                                                                                                                                                                                                                                                                                                                                                                                                                                                                                                                                                                                                                                                                                                                                                                                                                                                                                                                                                                                                                                                                                                                                                                                                                                                                                                                                                                                                                                                                                                                                                                                                                                                                                          |             | Compliant   |
| Floor heating               | Yes                                         | Slip resistance                                                                                                                                                                                                                                                                                                                                                                                                                                                                                                                                                                                                                                                                                                                                                                                                                                                                                                                                                                                                                                                                                                                                                                                                                                                                                                                                                                                                                                                                                                                                                                                                                                                                                                                                                                                                                                                                                                                                                                                                                                                                                                                | CEN/TS15676 | NPD         |
| Wear leayer material /      | Hardwood / 2.6 mm                           | State Contraction of the second secon |             |             |
| thickness                   |                                             |                                                                                                                                                                                                                                                                                                                                                                                                                                                                                                                                                                                                                                                                                                                                                                                                                                                                                                                                                                                                                                                                                                                                                                                                                                                                                                                                                                                                                                                                                                                                                                                                                                                                                                                                                                                                                                                                                                                                                                                                                                                                                                                                |             |             |
| Resandable                  | 2 times                                     |                                                                                                                                                                                                                                                                                                                                                                                                                                                                                                                                                                                                                                                                                                                                                                                                                                                                                                                                                                                                                                                                                                                                                                                                                                                                                                                                                                                                                                                                                                                                                                                                                                                                                                                                                                                                                                                                                                                                                                                                                                                                                                                                |             |             |
| Core material               | Pine/Spruce                                 |                                                                                                                                                                                                                                                                                                                                                                                                                                                                                                                                                                                                                                                                                                                                                                                                                                                                                                                                                                                                                                                                                                                                                                                                                                                                                                                                                                                                                                                                                                                                                                                                                                                                                                                                                                                                                                                                                                                                                                                                                                                                                                                                |             |             |
| Backside material           | Spruce                                      |                                                                                                                                                                                                                                                                                                                                                                                                                                                                                                                                                                                                                                                                                                                                                                                                                                                                                                                                                                                                                                                                                                                                                                                                                                                                                                                                                                                                                                                                                                                                                                                                                                                                                                                                                                                                                                                                                                                                                                                                                                                                                                                                |             |             |
| Hardness (Brinell) value /  | 3,7 / 2.2 - 5.9                             |                                                                                                                                                                                                                                                                                                                                                                                                                                                                                                                                                                                                                                                                                                                                                                                                                                                                                                                                                                                                                                                                                                                                                                                                                                                                                                                                                                                                                                                                                                                                                                                                                                                                                                                                                                                                                                                                                                                                                                                                                                                                                                                                |             |             |
| range                       |                                             |                                                                                                                                                                                                                                                                                                                                                                                                                                                                                                                                                                                                                                                                                                                                                                                                                                                                                                                                                                                                                                                                                                                                                                                                                                                                                                                                                                                                                                                                                                                                                                                                                                                                                                                                                                                                                                                                                                                                                                                                                                                                                                                                |             |             |