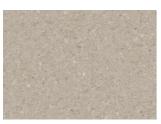

## ZERO & GREEN 5312 CONCRETE

Kährs Zero & Green is a new generation of PVC-free resilient flooring containing both recycled and bio-based material, with the same great properties as Zero Sheet. Available in 10 matching colors to Zero Sheet it is as easy as ever to mix and match designing a beautiful yet functional floor.

| PRODUCT DETAILS     |                                                            | TECHNICAL PROPERTIES             |                    |                     |
|---------------------|------------------------------------------------------------|----------------------------------|--------------------|---------------------|
| Article Number      | 105312                                                     | Reaction To Fire                 | EN13501-1          | Cfl-s1              |
| Dimensions          | 1450 x 25000 mm                                            | Thermal Conductivity             | EN12664            | 0,22 W/mK           |
| FACTS               |                                                            | Dimensional stability            | EN ISO<br>23999    | <0.2%               |
| Application area    | Assisted living, Daycare, Education,<br>Healthcare, Office | Colour fastness                  | EN ISO 105-<br>B02 | ≥ 6                 |
| Collection          | Zero & Green Collection                                    | Slip resistance                  | EN 13893           | DS (>0.3)           |
| Thickness           | 2 mm                                                       | Slip resistance                  | DIN 51130          | R9                  |
| Colour              | Grey                                                       | Statical electrical              | EN 1815            | < 2 kV (antistatic) |
| LRV                 | 36                                                         | propensity                       |                    |                     |
| Installation method | Glue-down                                                  | Effect of castor chair           | EN 425             | Suitable            |
|                     |                                                            | Resistance to bacteria and fungi |                    | Good                |