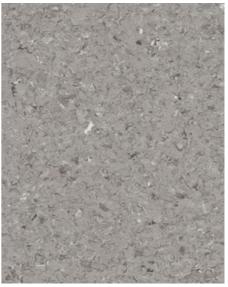

## ZERO & GREEN 5312 CONCRETE

Kährs Zero & Green is a new generation of PVC-free resilient flooring containing both recycled and bio-based material, with the same great properties as Zero Sheet. Available in 10 matching colors to Zero Sheet it is as easy as ever to mix and match designing a beautiful yet functional floor.

| PRODUCT DETAILS     |                                                            | TECHNICAL PROPERTIES             |                    |                     |
|---------------------|------------------------------------------------------------|----------------------------------|--------------------|---------------------|
| Article Number      | 105312                                                     | Reaction To Fire                 | EN13501-1          | Cfl-s1              |
| Dimensions          | 1450 x 25000 mm                                            | Thermal Conductivity             | EN12664            | 0,22 W/mK           |
| FACTS               |                                                            | Dimensional stability            | EN ISO<br>23999    | <0.2%               |
| Application area    | Assisted living, Daycare, Education,<br>Healthcare, Office | Colour fastness                  | EN ISO 105-<br>B02 | ≥ 6                 |
| Collection          | Zero & Green Collection                                    | Slip resistance                  | EN 13893           | DS (>0.3)           |
| Thickness           | 2 mm                                                       | Slip resistance                  | DIN 51130          | R9                  |
| Colour              | Grey                                                       | Statical electrical              | EN 1815            | < 2 kV (antistatic) |
| LRV                 | 36                                                         | propensity                       |                    |                     |
| Installation method | Glue-down                                                  | Effect of castor chair           | EN 425             | Suitable            |
|                     |                                                            | Resistance to bacteria and fungi |                    | Good                |