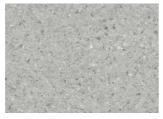

## ZERO & GREEN 5312 CONCRETE

Kährs Zero & Green is a new generation of PVC-free resilient flooring containing both recycled and bio-based material, with the same great properties as Zero Sheet. Available in 10 matching colors to Zero Sheet it is as easy as ever to mix and match designing a beautiful yet functional floor.

| PRODUCT DETAILS     |                                                            | TECHNICAL PROPERTIES             |                    |                     |
|---------------------|------------------------------------------------------------|----------------------------------|--------------------|---------------------|
| Article Number      | 105312                                                     | Reaction To Fire                 | EN13501-1          | Cfl-s1              |
| Dimensions          | 1450 x 25000 mm                                            | Thermal Conductivity             | EN12664            | 0,22 W/mK           |
| FACTS               |                                                            | Dimensional stability            | EN ISO<br>23999    | <0.2%               |
| Application area    | Assisted living, Daycare, Education,<br>Healthcare, Office | Colour fastness                  | EN ISO 105-<br>B02 | ≥ 6                 |
| Collection          | Zero & Green Collection                                    | Slip resistance                  | EN 13893           | DS (>0.3)           |
| Thickness           | 2 mm                                                       | Slip resistance                  | DIN 51130          | R9                  |
| Colour              | Grey                                                       | Statical electrical              | EN 1815            | < 2 kV (antistatic) |
| LRV                 | 36                                                         | propensity                       |                    |                     |
| Installation method | Glue-down                                                  | Effect of castor chair           | EN 425             | Suitable            |
|                     |                                                            | Resistance to bacteria and fungi |                    | Good                |