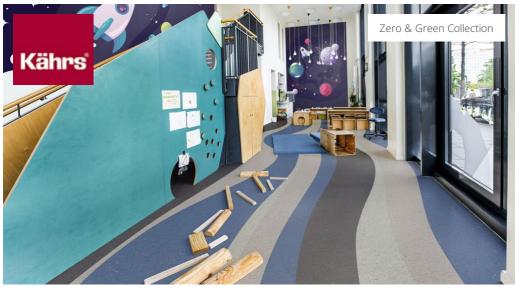

## ZERO & GREEN 5364 AMBROSIA

Kährs Zero & Green is a new generation of PVC-free resilient flooring containing both recycled and bio-based material, with the same great properties as Zero Sheet. Available in 10 matching colors to Zero Sheet it is as easy as ever to mix and match designing a beautiful yet functional floor.