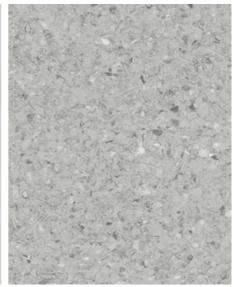

## ZERO & GREEN 5364 AMBROSIA

Kährs Zero & Green is a new generation of PVC-free resilient flooring containing both recycled and bio-based material, with the same great properties as Zero Sheet. Available in 10 matching colors to Zero Sheet it is as easy as ever to mix and match designing a beautiful yet functional floor.