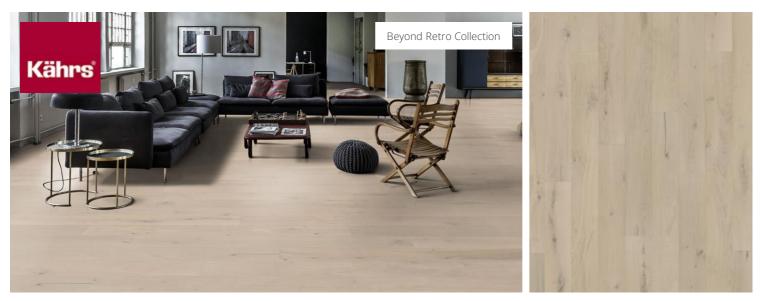

# OAK LOFT WHITE PLANK

Loft White plank is inspired by smooth vanilla ice cream with some grey highlights. The stain is softly applied to allow the natural wood appear with knots and cracks, and an ultramatt finish.

#### DETAILED DESCRIPTION

All naturally occuring wood colour variations allowed, from light to dark brown. Sapwood may occur. The product includes large sound and black knots, fillings and cracks. Knots, fillings and cracks will be present in all sizes and numbers.