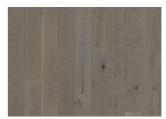

# OAK LOFT WHITE PLANK

Loft White plank is inspired by smooth vanilla ice cream with some grey highlights. The stain is softly applied to allow the natural wood appear with knots and cracks, and an ultramatt finish.

#### DETAILED DESCRIPTION

All naturally occuring wood colour variations allowed, from light to dark brown. Sapwood may occur. The product includes large sound and black knots, fillings and cracks. Knots, fillings and cracks will be present in all sizes and numbers.