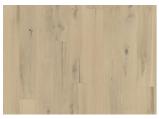

# OAK LOFT WHITE PLANK

Loft White plank is inspired by smooth vanilla ice cream with some grey highlights. The stain is softly applied to allow the natural wood appear with knots and cracks, and an ultramatt finish.

#### DETAILED DESCRIPTION

All naturally occuring wood colour variations allowed, from light to dark brown. Sapwood may occur. The product includes large sound and black knots, fillings and cracks. Knots, fillings and cracks will be present in all sizes and numbers.