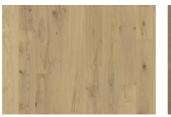

# OAK LOFT WHITE PLANK

Loft White plank is inspired by smooth vanilla ice cream with some grey highlights. The stain is softly applied to allow the natural wood appear with knots and cracks, and an ultramatt finish.

#### DETAILED DESCRIPTION

All naturally occuring wood colour variations allowed, from light to dark brown. Sapwood may occur. The product includes large sound and black knots, fillings and cracks. Knots, fillings and cracks will be present in all sizes and numbers.

Ultra matt lacquer: The appearance of the matte surface may vary due to different light sources and angles.

Colour change: Stained product - noticeable color change over time.

Packages may contain start and stop boards.