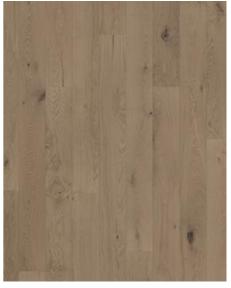

## OAK FROZEN HAZELNUT PLANK

Frozen Hazelnut plank is inspired by a soft cashmere scarf, knitted from yarn of rosé. The subtle stain express the natural wood rusticality completed with an ultramatt finish.

## DETAILED DESCRIPTION

PRODUCT DETAILS

All naturally occuring wood colour variations allowed, from light to dark brown. Sapwood may occur. The product includes large sound and black knots, fillings and cracks. Knots, fillings and cracks will be present in all sizes and numbers.

Ultra matt lacquer: The appearance of the matte surface may vary due to different light sources and angles.

**Colour change**: Stained product - noticeable color change over time.

Packages may contain start and stop boards.