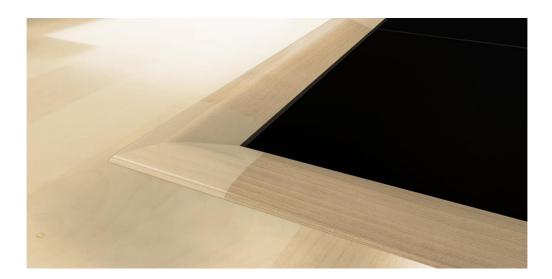

## SOLID BEVEL COVER STRIP 58X20 MM

Level mouldings are used for making a smooth transition between floors of differing heights.

Level mouldings are used for making a smooth transition between floors of differing heights.

Installation description

Comes with track system for easy installation.