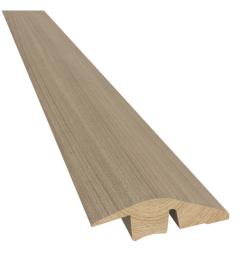

## SOLID BEVEL COVER STRIP 58X20 MM

Level mouldings are used for making a smooth transition between floors of differing heights.

Level mouldings are used for making a smooth transition between floors of differing heights.

## Product details

| Article Number    | 7026024EKCY                      |
|-------------------|----------------------------------|
| Surface treatment | Ultra matt lacquer               |
| Name              | SOLID BEVEL COVER STRIP 58X20 MM |
| EAN Code          | 7393969241274                    |
| Wood Species      | Oak                              |
| Height            | 20 mm                            |
| Length            | 2400 mm                          |
| Width             | 58 mm                            |