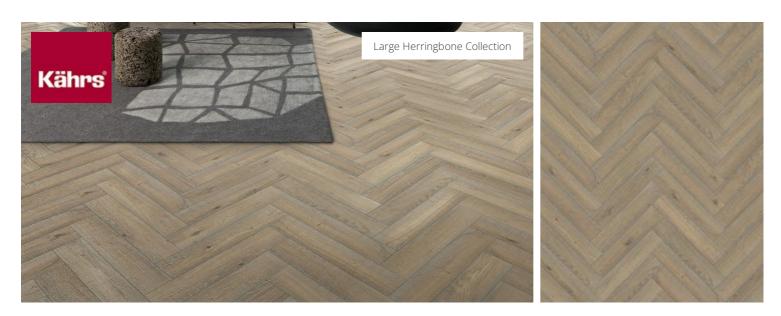

## HERRINGBONE OAK CC VINTAGE WHITE RIGHT

Herringbone Oak CC Vintage White oil, a 2-layer construction, is a colorful oak floor with both color variations including sapwood and knots. Separate item numbers are ordered and used to complete Herringbone-pattern installation.

## **DETAILED DESCRIPTION**

Naturally occurring wood colour variations allowed, from light to dark brown. The product includes large sound and black knots. Knots may vary in size and numbers.

**Oil:** This floor should be oiled immediately after installation.

**Colour change**: Stained product - noticeable color change over time.

Packages may contain start and stop boards.