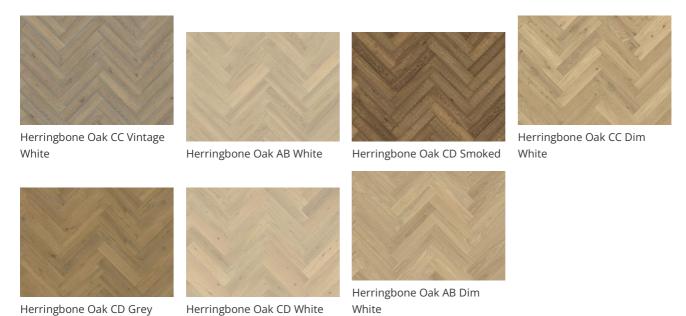

|                      | 11 mm                  |
| Naturally occuring wood colour variations allowed, from light to dark brown. The product includes large sound and black knots. Knots may vary in size and numbers. |                                                                      | Installation method  | Glue-down              |
|                                                                                                                                                                    |                                                                      | Surface Colour       | Grey                   |

## **COLOUR CHANGE**

 ${\it Stained product - noticeable color change over time.}$ 

## Other products in this collection



## **Descriptions & Imagery**

All samples, images and product description, plus photo and brochure specifications are there for the sole purpose of giving an approximate idea of the items described in them. They shall not form part of the contract or have any contractual force and should be viewed for illustrative purposes only. We cannot guarantee that your computer's display or the quality of the print will accurately reflect the colour of the products. Your product may vary slightly from the images within this literature.