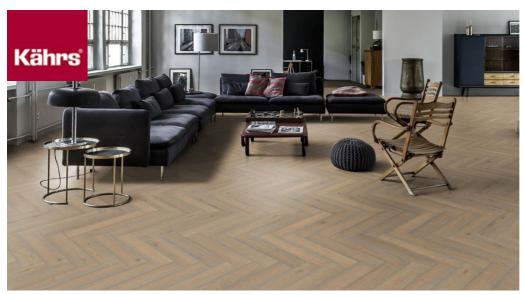

## HERRINGBONE OAK CC VINTAGE WHITE RIGHT

Herringbone Oak CC Vintage White oil, a 2-layer construction, is a colorful oak floor with both color variations including sapwood and knots. Separate item numbers are ordered and used to complete Herringbone-pattern installation.