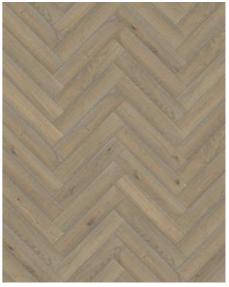

## HERRINGBONE OAK CC VINTAGE WHITE RIGHT

Herringbone Oak CC Vintage White oil, a 2-layer construction, is a colorful oak floor with both color variations including sapwood and knots. Separate item numbers are ordered and used to complete Herringbone-pattern installation.

| PRODUCT DETAILS                                                                                                                                                    |                                                                      | FACTS                |                        |
|--------------------------------------------------------------------------------------------------------------------------------------------------------------------|----------------------------------------------------------------------|----------------------|------------------------|
| Article Number                                                                                                                                                     | 111PCCEKFWKE16R                                                      | Wood Species         | Oak                    |
| EAN Code                                                                                                                                                           | 7393969300698                                                        | Design               | Pattern                |
| Surface Treatment                                                                                                                                                  | Oil<br>This floor should be oiled immediately<br>after installation. | Grading              | Lively                 |
|                                                                                                                                                                    |                                                                      | Range                | Kährs Master           |
| Refining Treatment                                                                                                                                                 | Brushed, Saw marks, Light smoked,<br>Microbevelled 4-sided           | Collection           | Herringbone Collection |
|                                                                                                                                                                    |                                                                      | Natural/Stained      | Stained                |
| Dimensions                                                                                                                                                         | 120 x 600 mm                                                         | Brinell Value        | 3,7                    |
| Weight per Package                                                                                                                                                 | 18 kg                                                                | Joint                | Tongue & Groove        |
| Area per Package                                                                                                                                                   | 2.304 m <sup>2</sup>                                                 | Floor heating        | Yes                    |
| Area per pallet                                                                                                                                                    | 96.768 m²                                                            | Wear-layer material  | Hardwood               |
| Package info                                                                                                                                                       | Packages may contain start and stop boards.                          | Wear Layer Thickness | 3.5 mm                 |
|                                                                                                                                                                    |                                                                      | Core material        | Birch Plywood          |
| DETAIL DESCRIPTION                                                                                                                                                 |                                                                      |                      | 11 mm                  |
| Naturally occuring wood colour variations allowed, from light to dark brown. The product includes large sound and black knots. Knots may vary in size and numbers. |                                                                      | Installation method  | Glue-down              |
|                                                                                                                                                                    |                                                                      | Surface Colour       | Grey                   |