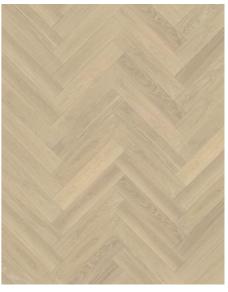

## OAK HERRINGBONE AB CRÉME WHITE LEFT

Herringbone Oak AB White oil, a 2-layer construction, is a clean oak with some colour variation and small knots with an oil finish. Separate item numbers are ordered and used to complete Herringbone-pattern installation.

## **DETAILED DESCRIPTION**

Even colour with minor variations. Small sized knots in limited numbers allowed.

Oil: This floor should be oiled immediately after installation.

Colour change: Stained product - noticeable color change over time.