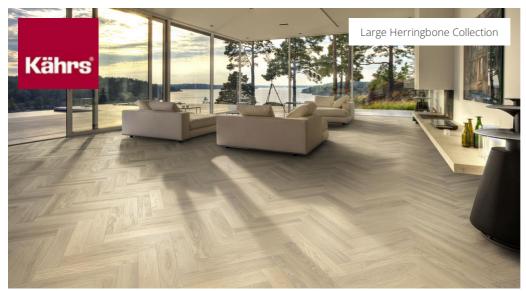

## OAK HERRINGBONE AB CRÉME WHITE LEFT

Herringbone Oak AB White oil, a 2-layer construction, is a clean oak with some colour variation and small knots with an oil finish. Separate item numbers are ordered and used to complete Herringbone-pattern installation.