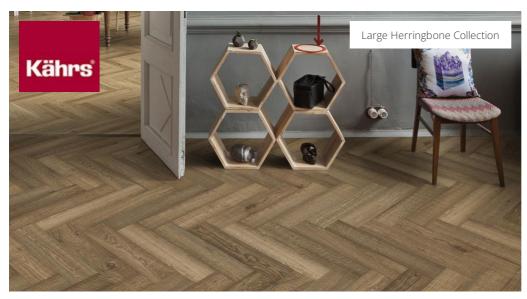

## HERRINGBONE OAK CD SMOKED RIGHT

Herringbone Oak CD Smoked oil, a 2-layer construction, is a colorful oak floor with both color variations and knots. Separate item numbers are ordered and used to complete Herringbone-pattern installation.

## **DETAILED DESCRIPTION**

Naturally occurring wood colour variations allowed, from light to dark brown. The product includes large sound and black knots. Knots may vary in size and numbers.

**Oil:** This floor should be oiled immediately after installation.

**Colour change**: The smoked finish accentuates the natural colour variations, creating a stronger contrast between light and dark tones initially. Over time, the colour variations will soften, resulting in a more uniform overall appearance. The oiled surface will develop a natural patina.