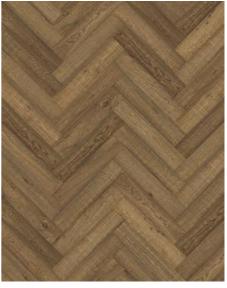

## HERRINGBONE OAK CD SMOKED RIGHT

Herringbone Oak CD Smoked oil, a 2-layer construction, is a colorful oak floor with both color variations and knots. Separate item numbers are ordered and used to complete Herringbone-pattern installation.

## **DETAILED DESCRIPTION**

Naturally occurring wood colour variations allowed, from light to dark brown. The product includes large sound and black knots. Knots may vary in size and numbers.

**Oil:** This floor should be oiled immediately after installation.

**Colour change**: The smoked finish accentuates the natural colour variations, creating a stronger contrast between light and dark tones initially. Over time, the colour variations will soften, resulting in a more uniform overall appearance. The oiled surface will develop a natural patina.