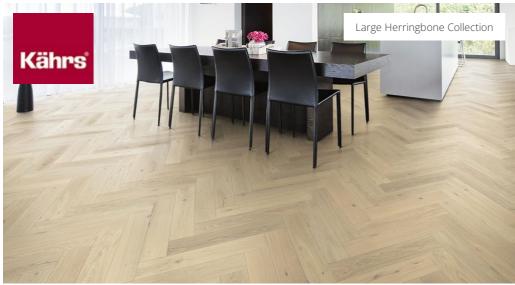

## OAK HERRINGBONE CD CRÉME WHITE LEFT

Herringbone Oak CD White oil, a 2-layer construction, is a colorful oak floor with both color variations and knots. Separate item numbers are ordered and used to complete Herringbone-pattern installation.

## **DETAILED DESCRIPTION**

Naturally occurring wood colour variations allowed, from light to dark brown. The product includes large sound and black knots. Knots may vary in size and numbers.

Oil: This floor should be oiled immediately after installation.