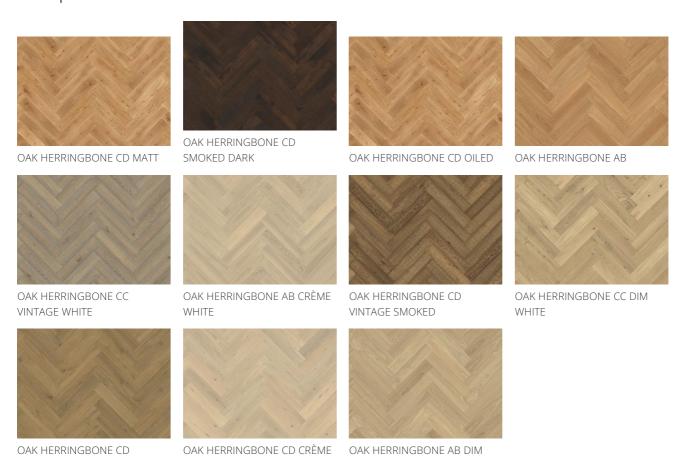

|                                              | Warranty                   | 30 years          |
| Area per package / per      | 2.304 m <sup>2</sup> / 96.768 m <sup>2</sup> |                            |                   |
| pallet                      |                                              |                            |                   |

## **DETAILED DESCRIPTION**

Naturally occurring wood colour variations allowed, from light to dark brown. The product includes large sound and black knots. Knots may vary in size and numbers.

Oil: This floor should be oiled immediately after installation.

**Colour change**: Stained product - noticeable color change over time.

Packages may contain start and stop boards.

## Other products in this collection

SMOKED GREY

WHITE



WHITE