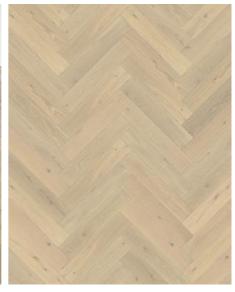

## OAK HERRINGBONE CD CRÉME WHITE LEFT

Herringbone Oak CD White oil, a 2-layer construction, is a colorful oak floor with both color variations and knots. Separate item numbers are ordered and used to complete Herringbone-pattern installation.

## **DETAILED DESCRIPTION**

Naturally occurring wood colour variations allowed, from light to dark brown. The product includes large sound and black knots. Knots may vary in size and numbers.

Oil: This floor should be oiled immediately after installation.