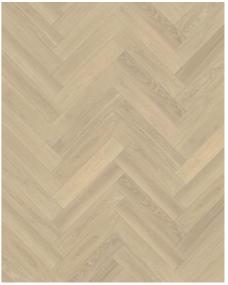

## OAK HERRINGBONE AB CRÉME WHITE RIGHT

Herringbone Oak AB White oil, a 2-layer construction, is a clean oak with some colour variation and small knots with an oil finish. Separate item numbers are ordered and used to complete Herringbone-pattern installation.

## DETAILED DESCRIPTION

Even colour with minor variations. Small sized knots in limited numbers allowed.

Oil: This floor should be oiled immediately after installation.

Colour change: Stained product - noticeable color change over time.