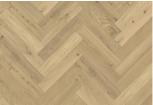

## HERRINGBONE OAK AB DIM WHITE RIGHT

Herringbone Oak AB Dim White oil, a 2-layer construction, is a clean oak with some colour variation and small knots with an oil finish. Separate item numbers are ordered and used to complete Herringbone-pattern installation.

## DETAILED DESCRIPTION

Even colour with minor variations. Small sized knots in limited numbers allowed.

**Oil:** This floor should be oiled immediately after installation.

Colour change: Stained product - noticeable color change over time.