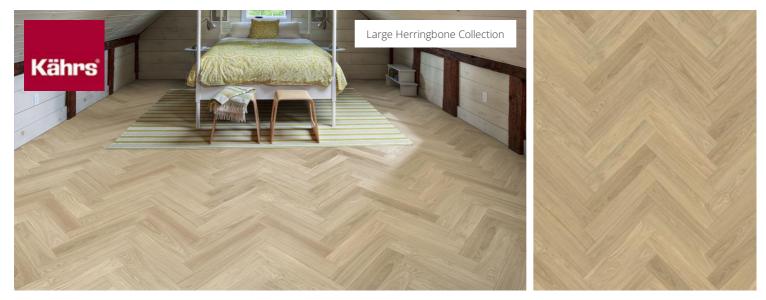

## HERRINGBONE OAK AB DIM WHITE RIGHT

Herringbone Oak AB Dim White oil, a 2-layer construction, is a clean oak with some colour variation and small knots with an oil finish. Separate item numbers are ordered and used to complete Herringbone-pattern installation.

## DETAILED DESCRIPTION

Even colour with minor variations. Small sized knots in limited numbers allowed.

**Oil:** This floor should be oiled immediately after installation.

Colour change: Stained product - noticeable color change over time.