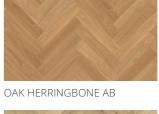

## HERRINGBONE OAK AB DIM WHITE RIGHT

Herringbone Oak AB Dim White oil, a 2-layer construction, is a clean oak with some colour variation and small knots with an oil finish. Separate item numbers are ordered and used to complete Herringbone-pattern installation.

## DETAILED DESCRIPTION

Even colour with minor variations. Small sized knots in limited numbers allowed.

**Oil:** This floor should be oiled immediately after installation.

Colour change: Stained product - noticeable color change over time.