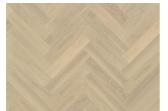

## HERRINGBONE OAK AB DIM WHITE RIGHT

Herringbone Oak AB Dim White oil, a 2-layer construction, is a clean oak with some colour variation and small knots with an oil finish. Separate item numbers are ordered and used to complete Herringbone-pattern installation.

## DETAILED DESCRIPTION

Even colour with minor variations. Small sized knots in limited numbers allowed.

**Oil:** This floor should be oiled immediately after installation.

Colour change: Stained product - noticeable color change over time.