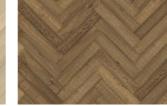

## HERRINGBONE OAK AB DIM WHITE RIGHT

Herringbone Oak AB Dim White oil, a 2-layer construction, is a clean oak with some colour variation and small knots with an oil finish. Separate item numbers are ordered and used to complete Herringbone-pattern installation.

| PRODUCT DETAILS                                                                  |                                                                      | FACTS                |                        |
|----------------------------------------------------------------------------------|----------------------------------------------------------------------|----------------------|------------------------|
| Article Number                                                                   | 111PABEKDWKE16R                                                      | Wood Species         | Oak                    |
| EAN Code                                                                         | 7393969300636                                                        | Design               | Pattern                |
| Surface treatment                                                                | Oil<br>This floor should be oiled immediately<br>after installation. | Grading              | Calm                   |
|                                                                                  |                                                                      | Range                | Kährs Master           |
| Design features                                                                  | Brushed, Microbevelled 4-sided                                       | Collection           | Herringbone Collection |
| Dimensions                                                                       | 120 x 600 mm                                                         | Resandable           | 2 times                |
| Weight per Package                                                               | 18 kg                                                                | Natural/Stained      | Stained                |
| Area per Package                                                                 | 2.304 m <sup>2</sup>                                                 | Brinell Value        | 3,7                    |
| Area per pallet                                                                  | 96.768 m <sup>2</sup>                                                | Joint                | Tongue & Groove        |
| Package info                                                                     | Packages may contain start and stop boards.                          | Floor heating        | Yes                    |
|                                                                                  |                                                                      | Warranty             | 30 years               |
| DETAIL DESCRIPTION                                                               |                                                                      | Wear-layer material  | Hardwood               |
| Even colour with minor variations. Small sized knots in limited numbers allowed. |                                                                      | Wear Layer Thickness | 3.5 mm                 |
|                                                                                  |                                                                      | Core material        | Birch Plywood          |
|                                                                                  |                                                                      | Thickness            | 11 mm                  |
| COLOUR CHANGE                                                                    |                                                                      | Installation method  | Glue-down              |
| Stained product - noticeable color change over time.                             |                                                                      | Surface Colour       | White                  |