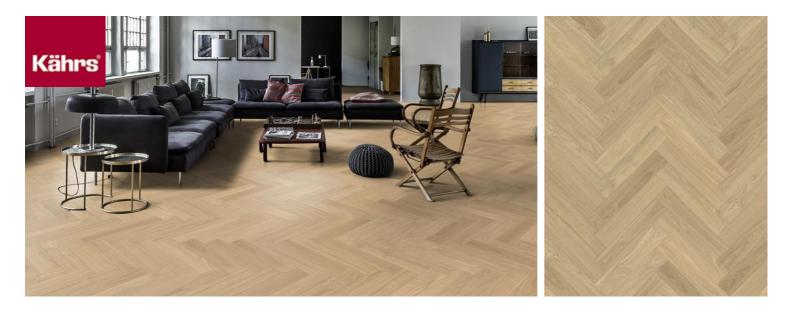

## HERRINGBONE OAK AB DIM WHITE RIGHT

Herringbone Oak AB Dim White oil, a 2-layer construction, is a clean oak with some colour variation and small knots with an oil finish. Separate item numbers are ordered and used to complete Herringbone-pattern installation.

| PRODUCT DETAILS                                                                  |                                                                      | FACTS                |                        |
|----------------------------------------------------------------------------------|----------------------------------------------------------------------|----------------------|------------------------|
| Article Number                                                                   | 111PABEKDWKE16R                                                      | Wood Species         | Oak                    |
| EAN Code                                                                         | 7393969300636                                                        | Design               | Pattern                |
| Surface treatment                                                                | Oil<br>This floor should be oiled immediately<br>after installation. | Grading              | Calm                   |
|                                                                                  |                                                                      | Range                | Kährs Master           |
| Design features                                                                  | Brushed, Microbevelled 4-sided                                       | Collection           | Herringbone Collection |
| Dimensions                                                                       | 120 x 600 mm                                                         | Resandable           | 2 times                |
| Weight per Package                                                               | 18 kg                                                                | Natural/Stained      | Stained                |
| Area per Package                                                                 | 2.304 m <sup>2</sup>                                                 | Brinell Value        | 3,7                    |
| Area per pallet                                                                  | 96.768 m <sup>2</sup>                                                | Joint                | Tongue & Groove        |
| Package info                                                                     | Packages may contain start and stop boards.                          | Floor heating        | Yes                    |
|                                                                                  |                                                                      | Warranty             | 30 years               |
| DETAIL DESCRIPTION                                                               |                                                                      | Wear-layer material  | Hardwood               |
| Even colour with minor variations. Small sized knots in limited numbers allowed. |                                                                      | Wear Layer Thickness | 3.5 mm                 |
|                                                                                  |                                                                      | Core material        | Birch Plywood          |
|                                                                                  |                                                                      | Thickness            | 11 mm                  |
| COLOUR CHANGE                                                                    |                                                                      | Installation method  | Glue-down              |
| Stained product - noticeable color change over time.                             |                                                                      | Surface Colour       | White                  |