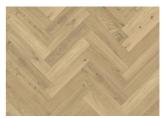

## HERRINGBONE OAK AB DIM WHITE RIGHT

Herringbone Oak AB Dim White oil, a 2-layer construction, is a clean oak with some colour variation and small knots with an oil finish. Separate item numbers are ordered and used to complete Herringbone-pattern installation.

| PRODUCT DETAILS                                                                  |                                                                      | FACTS                |                        |
|----------------------------------------------------------------------------------|----------------------------------------------------------------------|----------------------|------------------------|
| Article Number                                                                   | 111PABEKDWKE16R                                                      | Wood Species         | Oak                    |
| EAN Code                                                                         | 7393969300636                                                        | Design               | Pattern                |
| Surface treatment                                                                | Oil<br>This floor should be oiled immediately<br>after installation. | Grading              | Calm                   |
|                                                                                  |                                                                      | Range                | Kährs Master           |
| Design features                                                                  | Brushed, Microbevelled 4-sided                                       | Collection           | Herringbone Collection |
| Dimensions                                                                       | 120 x 600 mm                                                         | Resandable           | 2 times                |
| Weight per Package                                                               | 18 kg                                                                | Natural/Stained      | Stained                |
| Area per Package                                                                 | 2.304 m <sup>2</sup>                                                 | Brinell Value        | 3,7                    |
| Area per pallet                                                                  | 96.768 m <sup>2</sup>                                                | Joint                | Tongue & Groove        |
| Package info                                                                     | Packages may contain start and stop boards.                          | Floor heating        | Yes                    |
|                                                                                  |                                                                      | Warranty             | 30 years               |
| DETAIL DESCRIPTION                                                               |                                                                      | Wear-layer material  | Hardwood               |
| Even colour with minor variations. Small sized knots in limited numbers allowed. |                                                                      | Wear Layer Thickness | 3.5 mm                 |
|                                                                                  |                                                                      | Core material        | Birch Plywood          |
|                                                                                  |                                                                      | Thickness            | 11 mm                  |
| COLOUR CHANGE                                                                    |                                                                      | Installation method  | Glue-down              |
| Stained product - noticeable color change over time.                             |                                                                      | Surface Colour       | White                  |