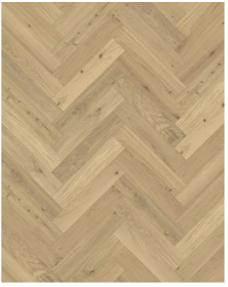

## HERRINGBONE OAK CC DIM WHITE RIGHT

Herringbone Oak CC Dim White oil, a 2-layer construction, is a colorful oak floor with both color variations including sapwood and knots. Separate item numbers are ordered and used to complete Herringbone-pattern installation.

## **DETAILED DESCRIPTION**

Naturally occurring wood colour variations allowed, from light to dark brown. The product includes sound and black knots. Knots may vary in size and numbers.

Oil: This floor should be oiled immediately after installation.