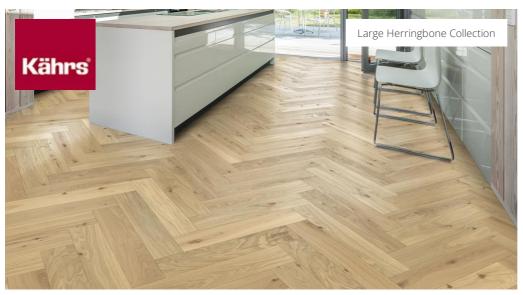

## HERRINGBONE OAK CC DIM WHITE RIGHT

Herringbone Oak CC Dim White oil, a 2-layer construction, is a colorful oak floor with both color variations including sapwood and knots. Separate item numbers are ordered and used to complete Herringbone-pattern installation.

## **DETAILED DESCRIPTION**

Naturally occurring wood colour variations allowed, from light to dark brown. The product includes sound and black knots. Knots may vary in size and numbers.

Oil: This floor should be oiled immediately after installation.