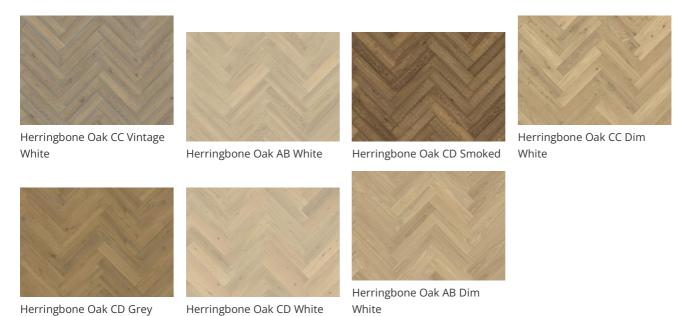

|                      | 11 mm                  |
|                                                                                                                                                                    |                                                                | Installation method  | Glue-down              |
|                                                                                                                                                                    |                                                                | Surface Colour       | White                  |

## **COLOUR CHANGE**

 $\label{thm:continuous} \textbf{Stained product-noticeable color change over time.}$ 

## Other products in this collection



## **Descriptions & Imagery**

All samples, images and product description, plus photo and brochure specifications are there for the sole purpose of giving an approximate idea of the items described in them. They shall not form part of the contract or have any contractual force and should be viewed for illustrative purposes only. We cannot guarantee that your computer's display or the quality of the print will accurately reflect the colour of the products. Your product may vary slightly from the images within this literature.