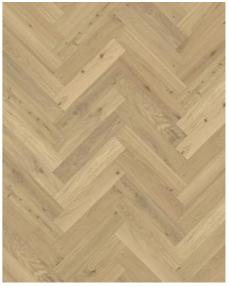

## HERRINGBONE OAK CC DIM WHITE RIGHT

Herringbone Oak CC Dim White oil, a 2-layer construction, is a colorful oak floor with both color variations including sapwood and knots. Separate item numbers are ordered and used to complete Herringbone-pattern installation.

| PRODUCT DETAILS                                                                                                                                                    |                                                                | FACTS                |                        |
|--------------------------------------------------------------------------------------------------------------------------------------------------------------------|----------------------------------------------------------------|----------------------|------------------------|
| Article Number                                                                                                                                                     | 111PCCEKDWKE16R                                                | Wood Species         | Oak                    |
| EAN Code                                                                                                                                                           | 7393969300674                                                  | Design               | Pattern                |
| Surface Treatment                                                                                                                                                  | Oil This floor should be oiled immediately after installation. | Grading              | Lively                 |
|                                                                                                                                                                    |                                                                | Range                | Kährs Master           |
| Refining Treatment                                                                                                                                                 | Brushed, Microbevelled 4-sided                                 | Collection           | Herringbone Collection |
| Dimensions                                                                                                                                                         | 120 x 600 mm                                                   | Natural/Stained      | Stained                |
| Weight per Package                                                                                                                                                 | 18 kg                                                          | Brinell Value        | 3,7                    |
| Area per Package                                                                                                                                                   | 2.304 m²                                                       | Joint                | Tongue & Groove        |
| Area per pallet                                                                                                                                                    | 96.768 m²                                                      | Floor heating        | Yes                    |
| Package info                                                                                                                                                       | Packages may contain start and stop boards.                    | Wear-layer material  | Hardwood               |
|                                                                                                                                                                    |                                                                | Wear Layer Thickness | 3.5 mm                 |
| DETAIL DESCRIPTION                                                                                                                                                 |                                                                | Core material        | Birch Plywood          |
| Naturally occuring wood colour variations allowed, from light to dark brown. The product includes large sound and black knots. Knots may vary in size and numbers. |                                                                |                      | 11 mm                  |
|                                                                                                                                                                    |                                                                | Installation method  | Glue-down              |
|                                                                                                                                                                    |                                                                | Surface Colour       | White                  |