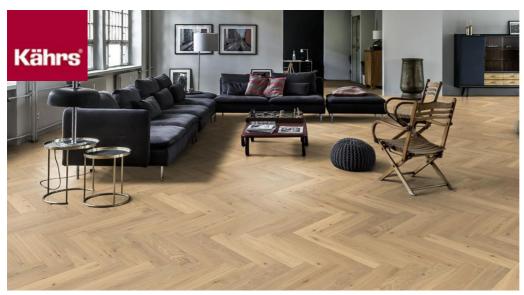

## HERRINGBONE OAK CC DIM WHITE RIGHT

Herringbone Oak CC Dim White oil, a 2-layer construction, is a colorful oak floor with both color variations including sapwood and knots. Separate item numbers are ordered and used to complete Herringbone-pattern installation.

| PRODUCT DETAILS                                                                                                                                                    |                                                                | FACTS                |                        |
|--------------------------------------------------------------------------------------------------------------------------------------------------------------------|----------------------------------------------------------------|----------------------|------------------------|
| Article Number                                                                                                                                                     | 111PCCEKDWKE16R                                                | Wood Species         | Oak                    |
| EAN Code                                                                                                                                                           | 7393969300674                                                  | Design               | Pattern                |
| Surface Treatment                                                                                                                                                  | Oil This floor should be oiled immediately after installation. | Grading              | Lively                 |
|                                                                                                                                                                    |                                                                | Range                | Kährs Master           |
| Refining Treatment                                                                                                                                                 | Brushed, Microbevelled 4-sided                                 | Collection           | Herringbone Collection |
| Dimensions                                                                                                                                                         | 120 x 600 mm                                                   | Natural/Stained      | Stained                |
| Weight per Package                                                                                                                                                 | 18 kg                                                          | Brinell Value        | 3,7                    |
| Area per Package                                                                                                                                                   | 2.304 m²                                                       | Joint                | Tongue & Groove        |
| Area per pallet                                                                                                                                                    | 96.768 m²                                                      | Floor heating        | Yes                    |
| Package info                                                                                                                                                       | Packages may contain start and stop boards.                    | Wear-layer material  | Hardwood               |
|                                                                                                                                                                    |                                                                | Wear Layer Thickness | 3.5 mm                 |
| DETAIL DESCRIPTION                                                                                                                                                 |                                                                | Core material        | Birch Plywood          |
| Naturally occuring wood colour variations allowed, from light to dark brown. The product includes large sound and black knots. Knots may vary in size and numbers. |                                                                |                      | 11 mm                  |
|                                                                                                                                                                    |                                                                | Installation method  | Glue-down              |
|                                                                                                                                                                    |                                                                | Surface Colour       | White                  |