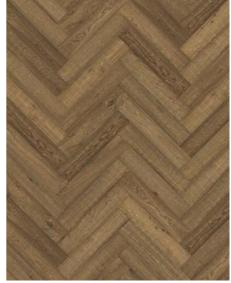

## HERRINGBONE OAK CD SMOKED LEFT

Herringbone Oak CD Smoked oil, a 2-layer construction, is a colorful oak floor with both color variations and knots. Separate item numbers are ordered and used to complete Herringbone-pattern installation.

| PRODUCT DETAILS                                                                                                                                                    |                                                                | FACTS                |                        |
|--------------------------------------------------------------------------------------------------------------------------------------------------------------------|----------------------------------------------------------------|----------------------|------------------------|
| Article Number                                                                                                                                                     | 111PCDEKFAKE16L                                                | Wood Species         | Oak                    |
| EAN Code                                                                                                                                                           | 7393969300711                                                  | Design               | Pattern                |
| Surface Treatment                                                                                                                                                  | Oil This floor should be oiled immediately after installation. | Grading              | Lively                 |
|                                                                                                                                                                    |                                                                | Range                | Kährs Master           |
| Refining Treatment                                                                                                                                                 | Brushed, Saw marks, Smoked,<br>Microbevelled 4-sided           | Collection           | Herringbone Collection |
|                                                                                                                                                                    |                                                                | Natural/Stained      | Stained                |
| Dimensions                                                                                                                                                         | 120 x 600 mm                                                   | Brinell Value        | 3,7                    |
| Weight per Package                                                                                                                                                 | 18 kg                                                          | Joint                | Tongue & Groove        |
| Area per Package                                                                                                                                                   | 2.304 m <sup>2</sup>                                           | Floor heating        | Yes                    |
| Area per pallet                                                                                                                                                    | 96.768 m²                                                      | Wear-layer material  | Hardwood               |
| Package info                                                                                                                                                       | Packages may contain start and stop boards.                    | Wear Layer Thickness | 3.5 mm                 |
|                                                                                                                                                                    |                                                                | Core material        | Birch Plywood          |
| DETAIL DESCRIPTION                                                                                                                                                 |                                                                |                      | 11 mm                  |
| Naturally occuring wood colour variations allowed, from light to dark brown. The product includes large sound and black knots. Knots may vary in size and numbers. |                                                                | Installation method  | Glue-down              |
|                                                                                                                                                                    |                                                                | Surface Colour       | Brown                  |