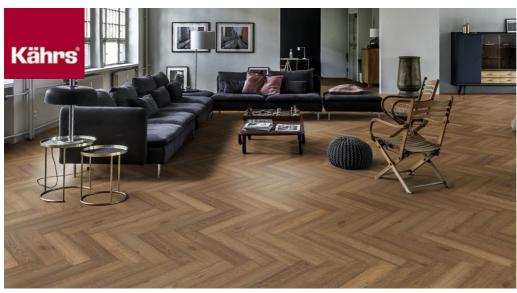

## HERRINGBONE OAK CD SMOKED LEFT

Herringbone Oak CD Smoked oil, a 2-layer construction, is a colorful oak floor with both color variations and knots. Separate item numbers are ordered and used to complete Herringbone-pattern installation.

| PRODUCT DETAILS                                                                                                                                                    |                                                                | FACTS                |                        |
|--------------------------------------------------------------------------------------------------------------------------------------------------------------------|----------------------------------------------------------------|----------------------|------------------------|
| Article Number                                                                                                                                                     | 111PCDEKFAKE16L                                                | Wood Species         | Oak                    |
| EAN Code                                                                                                                                                           | 7393969300711                                                  | Design               | Pattern                |
| Surface Treatment                                                                                                                                                  | Oil This floor should be oiled immediately after installation. | Grading              | Lively                 |
|                                                                                                                                                                    |                                                                | Range                | Kährs Master           |
| Refining Treatment                                                                                                                                                 | Brushed, Saw marks, Smoked,<br>Microbevelled 4-sided           | Collection           | Herringbone Collection |
|                                                                                                                                                                    |                                                                | Natural/Stained      | Stained                |
| Dimensions                                                                                                                                                         | 120 x 600 mm                                                   | Brinell Value        | 3,7                    |
| Weight per Package                                                                                                                                                 | 18 kg                                                          | Joint                | Tongue & Groove        |
| Area per Package                                                                                                                                                   | 2.304 m <sup>2</sup>                                           | Floor heating        | Yes                    |
| Area per pallet                                                                                                                                                    | 96.768 m²                                                      | Wear-layer material  | Hardwood               |
| Package info                                                                                                                                                       | Packages may contain start and stop boards.                    | Wear Layer Thickness | 3.5 mm                 |
|                                                                                                                                                                    |                                                                | Core material        | Birch Plywood          |
| DETAIL DESCRIPTION                                                                                                                                                 |                                                                |                      | 11 mm                  |
| Naturally occuring wood colour variations allowed, from light to dark brown. The product includes large sound and black knots. Knots may vary in size and numbers. |                                                                | Installation method  | Glue-down              |
|                                                                                                                                                                    |                                                                | Surface Colour       | Brown                  |