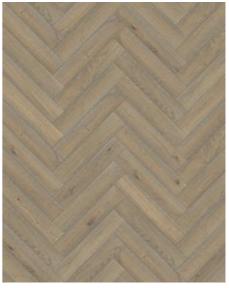

## HERRINGBONE OAK CC VINTAGE WHITE LEFT

Herringbone Oak CC Vintage White oil, a 2-layer construction, is a colorful oak floor with both color variations including sapwood and knots. Separate item numbers are ordered and used to complete Herringbone-pattern installation.

## **DETAILED DESCRIPTION**

Naturally occurring wood colour variations allowed, from light to dark brown. The product includes large sound and black knots. Knots may vary in size and numbers.

Oil: This floor should be oiled immediately after installation.

**Colour change**: Stained product - noticeable color change over time.

Packages may contain start and stop boards.