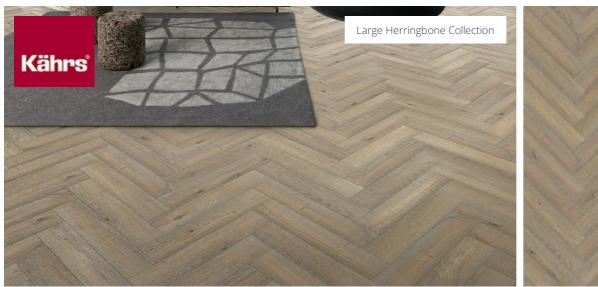

## HERRINGBONE OAK CC VINTAGE WHITE LEFT

Herringbone Oak CC Vintage White oil, a 2-layer construction, is a colorful oak floor with both color variations including sapwood and knots. Separate item numbers are ordered and used to complete Herringbone-pattern installation.

## **DETAILED DESCRIPTION**

Naturally occurring wood colour variations allowed, from light to dark brown. The product includes large sound and black knots. Knots may vary in size and numbers.

Oil: This floor should be oiled immediately after installation.