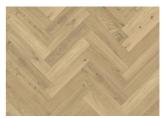

## HERRINGBONE OAK CC VINTAGE WHITE LEFT

Herringbone Oak CC Vintage White oil, a 2-layer construction, is a colorful oak floor with both color variations including sapwood and knots. Separate item numbers are ordered and used to complete Herringbone-pattern installation.

| PRODUCT DETAILS                                                                                                                                                          |                                                                      | FACTS                |                        |
|--------------------------------------------------------------------------------------------------------------------------------------------------------------------------|----------------------------------------------------------------------|----------------------|------------------------|
| Article Number                                                                                                                                                           | 111PCCEKFWKE16L                                                      | Wood Species         | Oak                    |
| EAN Code                                                                                                                                                                 | 7393969300681                                                        | Design               | Pattern                |
| Surface treatment                                                                                                                                                        | Oil<br>This floor should be oiled immediately<br>after installation. | Grading              | Lively                 |
|                                                                                                                                                                          |                                                                      | Range                | Kährs Master           |
| Design features                                                                                                                                                          | Brushed, Saw marks, Light smoked,<br>Microbevelled 4-sided           | Collection           | Herringbone Collection |
|                                                                                                                                                                          |                                                                      | Resandable           | 2 times                |
| Dimensions                                                                                                                                                               | 120 x 600 mm                                                         | Natural/Stained      | Stained                |
| Weight per Package                                                                                                                                                       | 18 kg                                                                | Brinell Value        | 3,7                    |
| Area per Package                                                                                                                                                         | 2.304 m <sup>2</sup>                                                 | Joint                | Tongue & Groove        |
| Area per pallet                                                                                                                                                          | 96.768 m <sup>2</sup>                                                | Floor heating        | Yes                    |
| Package info                                                                                                                                                             | Packages may contain start and stop boards.                          | Warranty             | 30 years               |
|                                                                                                                                                                          |                                                                      | Wear-layer material  | Hardwood               |
| DETAIL DESCRIPTION                                                                                                                                                       |                                                                      | Wear Layer Thickness | 3.5 mm                 |
| Naturally occuring wood colour variations allowed, from light to dark brown.<br>The product includes large sound and black knots. Knots may vary in size and<br>numbers. |                                                                      | Core material        | Birch Plywood          |
|                                                                                                                                                                          |                                                                      | Thickness            | 11 mm                  |
|                                                                                                                                                                          |                                                                      | Installation method  | Glue-down              |
| COLOUR CHANGE                                                                                                                                                            |                                                                      | Surface Colour       | Grey                   |