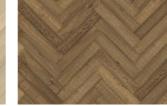

## HERRINGBONE OAK CC VINTAGE WHITE LEFT

Herringbone Oak CC Vintage White oil, a 2-layer construction, is a colorful oak floor with both color variations including sapwood and knots. Separate item numbers are ordered and used to complete Herringbone-pattern installation.

| PRODUCT DETAILS                                                                                                                                                          |                                                                      | FACTS                |                        |
|--------------------------------------------------------------------------------------------------------------------------------------------------------------------------|----------------------------------------------------------------------|----------------------|------------------------|
| Article Number                                                                                                                                                           | 111PCCEKFWKE16L                                                      | Wood Species         | Oak                    |
| EAN Code                                                                                                                                                                 | 7393969300681                                                        | Design               | Pattern                |
| Surface treatment                                                                                                                                                        | Oil<br>This floor should be oiled immediately<br>after installation. | Grading              | Lively                 |
|                                                                                                                                                                          |                                                                      | Range                | Kährs Master           |
| Design features                                                                                                                                                          | Brushed, Saw marks, Light smoked,<br>Microbevelled 4-sided           | Collection           | Herringbone Collection |
|                                                                                                                                                                          |                                                                      | Resandable           | 2 times                |
| Dimensions                                                                                                                                                               | 120 x 600 mm                                                         | Natural/Stained      | Stained                |
| Weight per Package                                                                                                                                                       | 18 kg                                                                | Brinell Value        | 3,7                    |
| Area per Package                                                                                                                                                         | 2.304 m <sup>2</sup>                                                 | Joint                | Tongue & Groove        |
| Area per pallet                                                                                                                                                          | 96.768 m <sup>2</sup>                                                | Floor heating        | Yes                    |
| Package info                                                                                                                                                             | Packages may contain start and stop boards.                          | Warranty             | 30 years               |
|                                                                                                                                                                          |                                                                      | Wear-layer material  | Hardwood               |
| DETAIL DESCRIPTION                                                                                                                                                       |                                                                      | Wear Layer Thickness | 3.5 mm                 |
| Naturally occuring wood colour variations allowed, from light to dark brown.<br>The product includes large sound and black knots. Knots may vary in size and<br>numbers. |                                                                      | Core material        | Birch Plywood          |
|                                                                                                                                                                          |                                                                      | Thickness            | 11 mm                  |
|                                                                                                                                                                          |                                                                      | Installation method  | Glue-down              |
| COLOUR CHANGE                                                                                                                                                            |                                                                      | Surface Colour       | Grey                   |