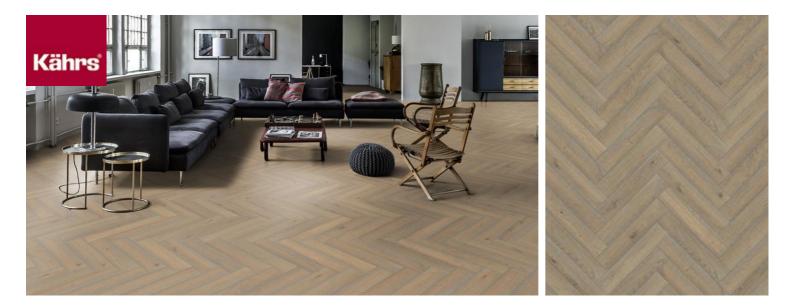

## HERRINGBONE OAK CC VINTAGE WHITE LEFT

Herringbone Oak CC Vintage White oil, a 2-layer construction, is a colorful oak floor with both color variations including sapwood and knots. Separate item numbers are ordered and used to complete Herringbone-pattern installation.

Stained product - noticeable color change over time.