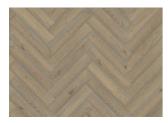

## HERRINGBONE OAK CC VINTAGE WHITE LEFT

Herringbone Oak CC Vintage White oil, a 2-layer construction, is a colorful oak floor with both color variations including sapwood and knots. Separate item numbers are ordered and used to complete Herringbone-pattern installation.

Stained product - noticeable color change over time.