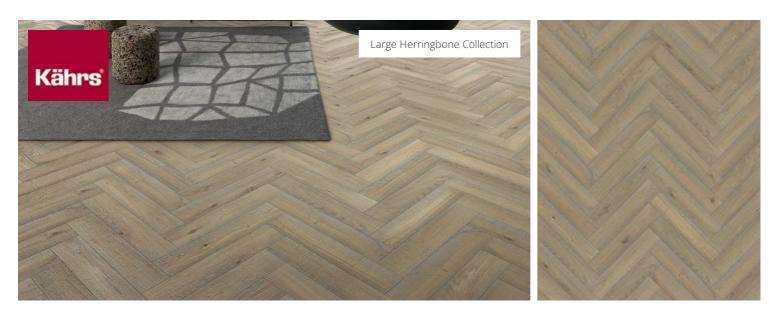

## HERRINGBONE OAK CC VINTAGE WHITE LEFT

Herringbone Oak CC Vintage White oil, a 2-layer construction, is a colorful oak floor with both color variations including sapwood and knots. Separate item numbers are ordered and used to complete Herringbone-pattern installation.

## **DETAILED DESCRIPTION**

Naturally occurring wood colour variations allowed, from light to dark brown. The product includes large sound and black knots. Knots may vary in size and numbers.

**Oil:** This floor should be oiled immediately after installation.