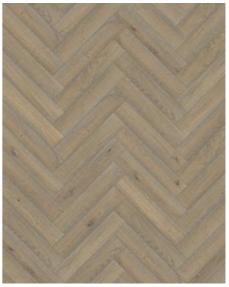

## HERRINGBONE OAK CC VINTAGE WHITE LEFT

Herringbone Oak CC Vintage White oil, a 2-layer construction, is a colorful oak floor with both color variations including sapwood and knots. Separate item numbers are ordered and used to complete Herringbone-pattern installation.

| PRODUCT DETAILS                                                                                                                                                    |                                                                | FACTS                |                        |
|--------------------------------------------------------------------------------------------------------------------------------------------------------------------|----------------------------------------------------------------|----------------------|------------------------|
| Article Number                                                                                                                                                     | 111PCCEKFWKE16L                                                | Wood Species         | Oak                    |
| EAN Code                                                                                                                                                           | 7393969300681                                                  | Design               | Pattern                |
| Surface Treatment                                                                                                                                                  | Oil This floor should be oiled immediately after installation. | Grading              | Lively                 |
|                                                                                                                                                                    |                                                                | Range                | Kährs Master           |
| Refining Treatment                                                                                                                                                 | Brushed, Saw marks, Light smoked,<br>Microbevelled 4-sided     | Collection           | Herringbone Collection |
|                                                                                                                                                                    |                                                                | Natural/Stained      | Stained                |
| Dimensions                                                                                                                                                         | 120 x 600 mm                                                   | Brinell Value        | 3,7                    |
| Weight per Package                                                                                                                                                 | 18 kg                                                          | Joint                | Tongue & Groove        |
| Area per Package                                                                                                                                                   | 2.304 m <sup>2</sup>                                           | Floor heating        | Yes                    |
| Area per pallet                                                                                                                                                    | 96.768 m²                                                      | Wear-layer material  | Hardwood               |
| Package info                                                                                                                                                       | Packages may contain start and stop boards.                    | Wear Layer Thickness | 3.5 mm                 |
|                                                                                                                                                                    |                                                                | Core material        | Birch Plywood          |
| DETAIL DESCRIPTION                                                                                                                                                 |                                                                |                      | 11 mm                  |
| Naturally occuring wood colour variations allowed, from light to dark brown. The product includes large sound and black knots. Knots may vary in size and numbers. |                                                                | Installation method  | Glue-down              |
|                                                                                                                                                                    |                                                                | Surface Colour       | Grey                   |