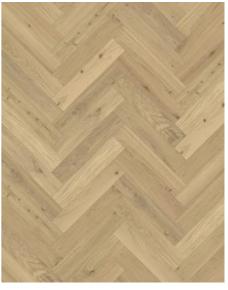

## HERRINGBONE OAK CC DIM WHITE LEFT

Herringbone Oak CC Dim White oil, a 2-layer construction, is a colorful oak floor with both color variations including sapwood and knots. Separate item numbers are ordered and used to complete Herringbone-pattern installation.

## **DETAILED DESCRIPTION**

Naturally occurring wood colour variations allowed, from light to dark brown. The product includes sound and black knots. Knots may vary in size and numbers.

Oil: This floor should be oiled immediately after installation.