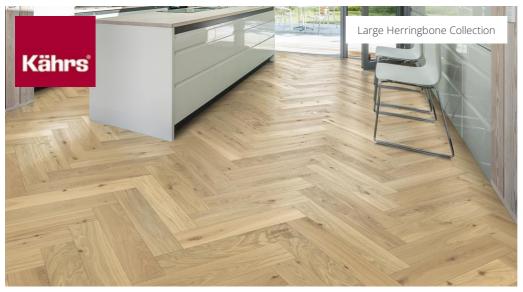

## HERRINGBONE OAK CC DIM WHITE LEFT

Herringbone Oak CC Dim White oil, a 2-layer construction, is a colorful oak floor with both color variations including sapwood and knots. Separate item numbers are ordered and used to complete Herringbone-pattern installation.