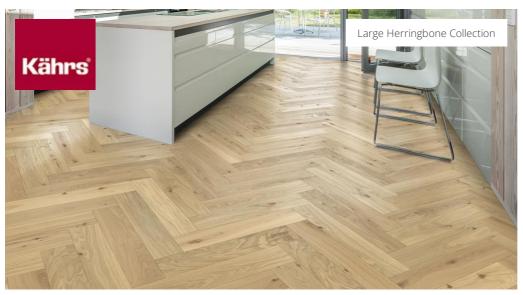

## HERRINGBONE OAK CC DIM WHITE LEFT

Herringbone Oak CC Dim White oil, a 2-layer construction, is a colorful oak floor with both color variations including sapwood and knots. Separate item numbers are ordered and used to complete Herringbone-pattern installation.

## **DETAILED DESCRIPTION**

Naturally occurring wood colour variations allowed, from light to dark brown. The product includes sound and black knots. Knots may vary in size and numbers.

Oil: This floor should be oiled immediately after installation.