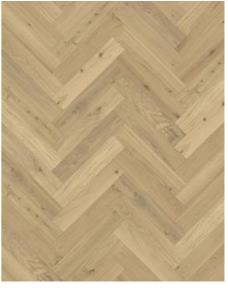

## HERRINGBONE OAK CC DIM WHITE LEFT

Herringbone Oak CC Dim White oil, a 2-layer construction, is a colorful oak floor with both color variations including sapwood and knots. Separate item numbers are ordered and used to complete Herringbone-pattern installation.

## **DETAILED DESCRIPTION**

Naturally occurring wood colour variations allowed, from light to dark brown. The product includes sound and black knots. Knots may vary in size and numbers.

Oil: This floor should be oiled immediately after installation.