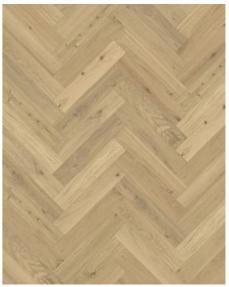

## HERRINGBONE OAK CC DIM WHITE LEFT

Herringbone Oak CC Dim White oil, a 2-layer construction, is a colorful oak floor with both color variations including sapwood and knots. Separate item numbers are ordered and used to complete Herringbone-pattern installation.

| PRODUCT DETAILS                                                                                                                                                    |                                                                | FACTS                |                        |
|--------------------------------------------------------------------------------------------------------------------------------------------------------------------|----------------------------------------------------------------|----------------------|------------------------|
| Article Number                                                                                                                                                     | 111PCCEKDWKE16L                                                | Wood Species         | Oak                    |
| EAN Code                                                                                                                                                           | 7393969300667                                                  | Design               | Pattern                |
| Surface Treatment                                                                                                                                                  | Oil This floor should be oiled immediately after installation. | Grading              | Lively                 |
|                                                                                                                                                                    |                                                                | Range                | Kährs Master           |
| Refining Treatment                                                                                                                                                 | Brushed, Microbevelled 4-sided                                 | Collection           | Herringbone Collection |
| Dimensions                                                                                                                                                         | 120 x 600 mm                                                   | Natural/Stained      | Stained                |
| Weight per Package                                                                                                                                                 | 18 kg                                                          | Brinell Value        | 3,7                    |
| Area per Package                                                                                                                                                   | 2.304 m <sup>2</sup>                                           | Joint                | Tongue & Groove        |
| Area per pallet                                                                                                                                                    | 96.768 m²                                                      | Floor heating        | Yes                    |
| Package info                                                                                                                                                       | Packages may contain start and stop boards.                    | Wear-layer material  | Hardwood               |
|                                                                                                                                                                    |                                                                | Wear Layer Thickness | 3.5 mm                 |
| DETAIL DESCRIPTION                                                                                                                                                 |                                                                | Core material        | Birch Plywood          |
| Naturally occuring wood colour variations allowed, from light to dark brown. The product includes large sound and black knots. Knots may vary in size and numbers. |                                                                |                      | 11 mm                  |
|                                                                                                                                                                    |                                                                | Installation method  | Glue-down              |
|                                                                                                                                                                    |                                                                | Surface Colour       | White                  |