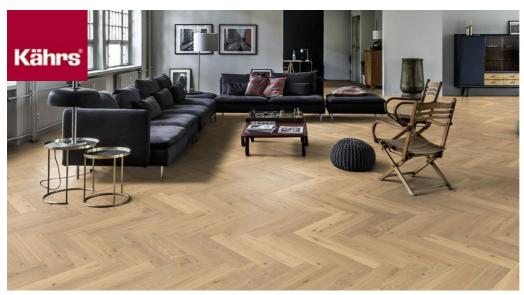

## HERRINGBONE OAK CC DIM WHITE LEFT

Herringbone Oak CC Dim White oil, a 2-layer construction, is a colorful oak floor with both color variations including sapwood and knots. Separate item numbers are ordered and used to complete Herringbone-pattern installation.