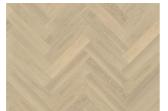

## HERRINGBONE OAK AB DIM WHITE LEFT

Herringbone Oak AB Dim White oil, a 2-layer construction, is a clean oak with some colour variation and small knots with an oil finish. Separate item numbers are ordered and used to complete Herringbone-pattern installation.

## DETAILED DESCRIPTION

Even colour with minor variations. Small sized knots in limited numbers allowed.

**Oil:** This floor should be oiled immediately after installation.

Colour change: Stained product - noticeable color change over time.