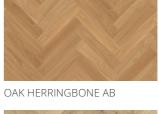

## HERRINGBONE OAK AB DIM WHITE LEFT

Herringbone Oak AB Dim White oil, a 2-layer construction, is a clean oak with some colour variation and small knots with an oil finish. Separate item numbers are ordered and used to complete Herringbone-pattern installation.

## DETAILED DESCRIPTION

Even colour with minor variations. Small sized knots in limited numbers allowed.

**Oil:** This floor should be oiled immediately after installation.

Colour change: Stained product - noticeable color change over time.