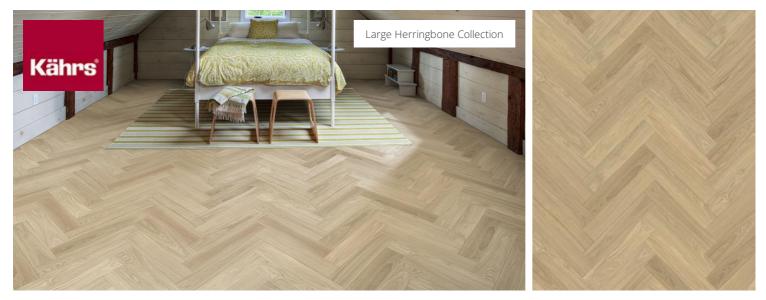

## HERRINGBONE OAK AB DIM WHITE LEFT

Herringbone Oak AB Dim White oil, a 2-layer construction, is a clean oak with some colour variation and small knots with an oil finish. Separate item numbers are ordered and used to complete Herringbone-pattern installation.

## DETAILED DESCRIPTION

Even colour with minor variations. Small sized knots in limited numbers allowed.

**Oil:** This floor should be oiled immediately after installation.

Colour change: Stained product - noticeable color change over time.