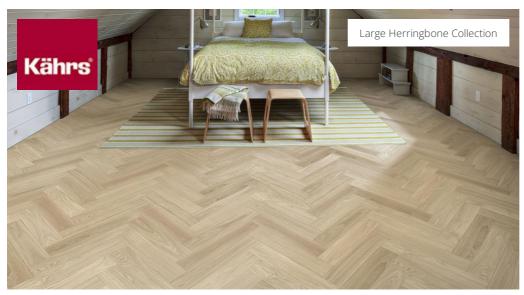

## HERRINGBONE OAK AB DIM WHITE LEFT

Herringbone Oak AB Dim White oil, a 2-layer construction, is a clean oak with some colour variation and small knots with an oil finish. Separate item numbers are ordered and used to complete Herringbone-pattern installation.

## **DETAILED DESCRIPTION**

Even colour with minor variations. Small sized knots in limited numbers allowed.

Oil: This floor should be oiled immediately after installation.

Colour change: Stained product - noticeable color change over time.